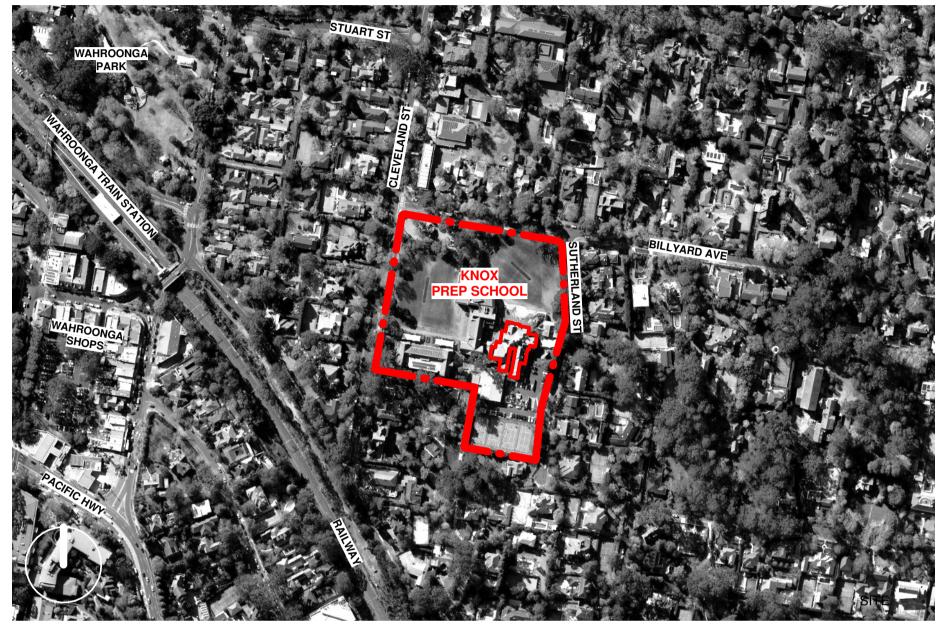

## EWAN HOUSE REFURBISHMENT

### KNOX PREPARATORY SCHOOL 1-13 BILLYARD AVE, WAHROONGA NSW 2076





#### **LOCATION PLAN**

N.T.5

#### **DRAWING LIST**

| DWG NO. | DRAWING NAME                       | REV. | DATE       |
|---------|------------------------------------|------|------------|
| DA-001  | COVER SHEET & LOCATION PLAN        | 7    | 21.03.2024 |
| DA-002  | SITE PLAN                          | 7    | 21.03.2024 |
| DA-003  | SITE ANALYSIS PLAN                 | 7    | 21.03.2024 |
| DA-004  | ENVIRONMENTAL SITE MANAGEMENT PLAN | 5    | 21.03.2024 |
| DA-020  | REMOVAL PLAN - GROUND FLOOR        | 7    | 21.03.2024 |
| DA-021  | REMOVAL PLAN - FIRST FLOOR         | 7    | 21.03.2024 |
| DA-022  | REMOVAL PLAN - ROOF                | 7    | 21.03.2024 |
| DA-023  | REMOVAL ELEVATIONS - NORTH & EAST  | 7    | 21.03.2024 |
| DA-024  | REMOVAL ELEVATIONS - SOUTH & WEST  | 7