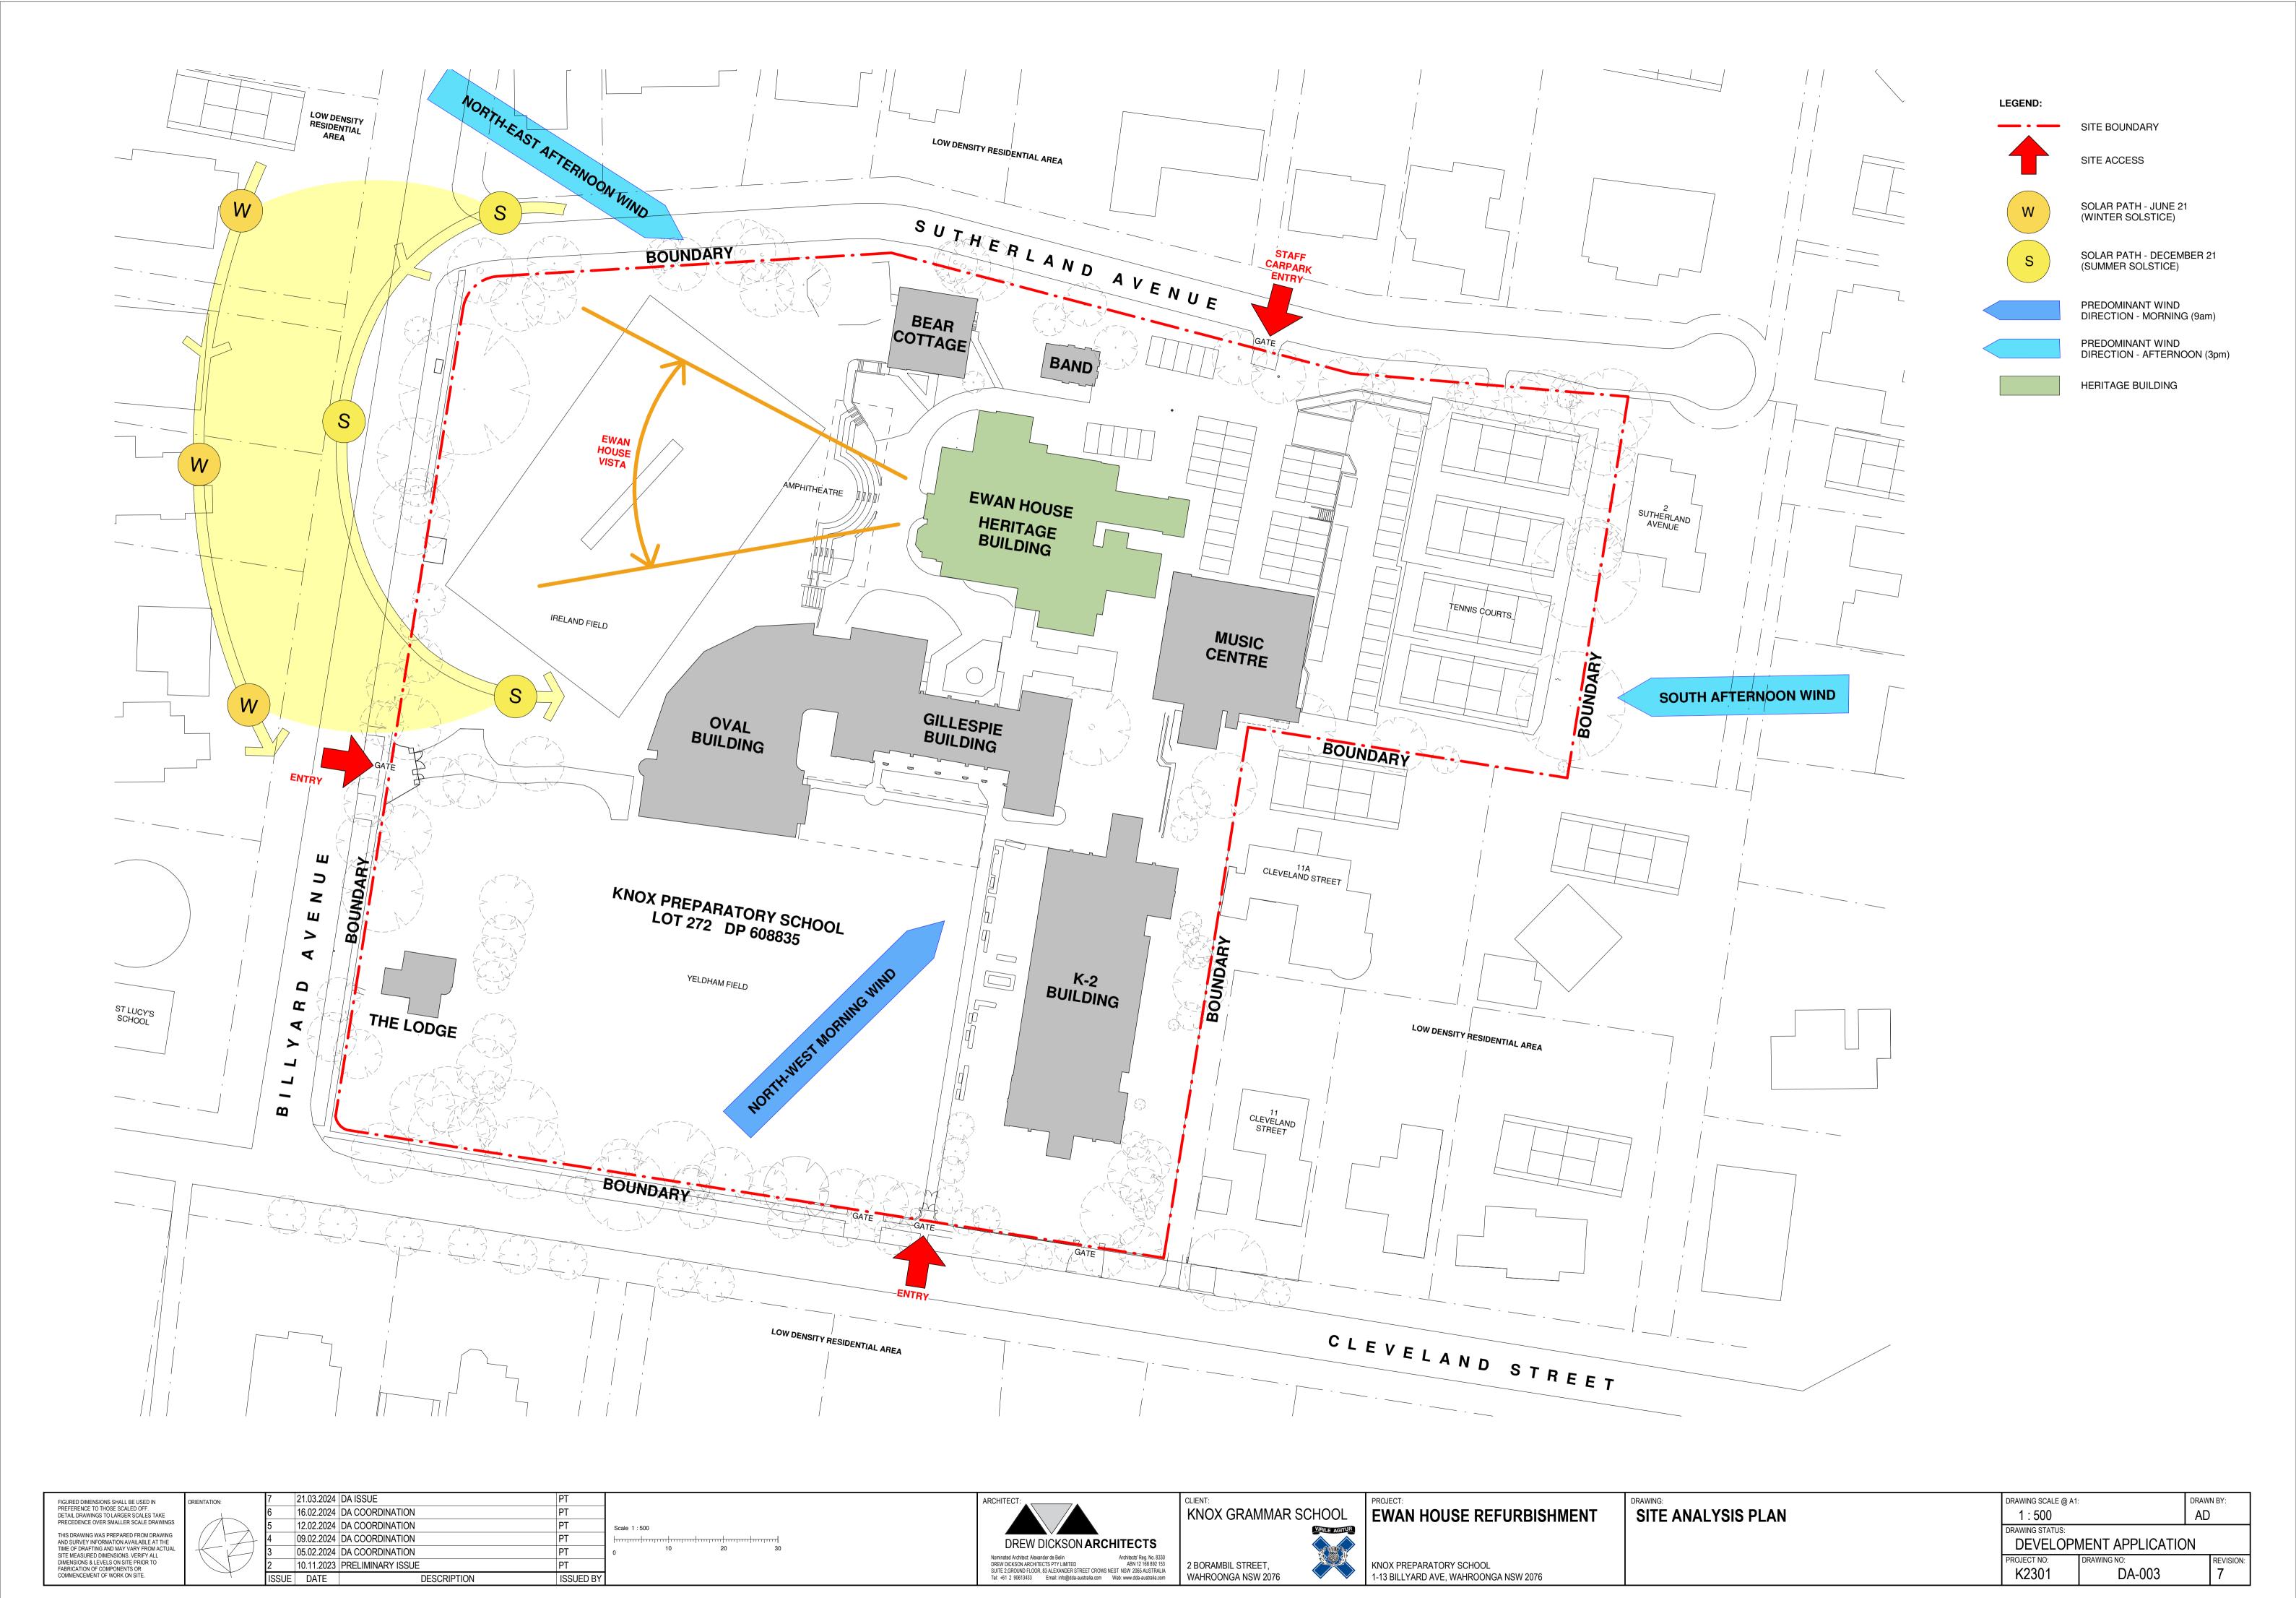

ROPOSED FIRST FLOOR PLAN          | 7    | 21.03.2024 |
| DA-102  | PROPOSED ROOF PLAN                 | 7    | 21.03.2024 |
| DA-103  | PROPOSED ELEVATIONS - NORTH & EAST | 7    | 21.03.2024 |
| DA-104  | PROPOSED ELEVATIONS - SOUTH & WEST | 7    | 21.03.2024 |
| DA-105  | PROPOSED ELEVATIONS - COURTYARD    | 7    | 21.03.2024 |









1-13 BILLYARD AVE, WAHROONGA NSW 2076

KNOX PREPARATORY SCHOOL

| DRAWING:                    |
|-----------------------------|
| COVER SHEET & LOCATION PLAI |

| DRAWING SCALE @ A1:<br>NTS | DRAWN BY: AD        |  |           |
|----------------------------|---------------------|--|-----------|
| DEVELOPN                   | N                   |  |           |
| PROJECT NO: K2301          | DRAWING NO:  DA-001 |  | REVISION: |



DRAWN BY:

AD

DA-002















#### **GENERAL NOTES**

- ALL REMOVAL WORKS SHALL BE CARRIED OUT IN A ENTIRELY SAFE MANNER AND IN ACCORDANCE WITH AS2601-2001.

- RESTORATION WORKS TO DECORATIVE AND ARCHITECTURAL STONE EMBELLISHMENTS
  DETAILS REFER TO SANDSTONE EMBELLISHMENTS FABRIC CONDITION REPORT PREPARED BY
  TRADITIONAL STONE (CONSULTING) PYLITD
   WONDABYNE SANDSTONE TO BE USED, SUBJECT TO MARKET AVAILABILITY AND DESIGN DEVELOPMENT

EXISTING BUILDING NOT INCLUDED IN WORKS

EXISTING WALLS/BUILDING ELEMENTS RETAINED

ITEMS TO BE REMOVED

NOTE
REMOVE EX. INTERIOR FLOOR, WALL AND CEILING FINISH AT AFFECTED AREAS AND MAKE READY FOR NEW FLOOR FINISH UNLESS OTHERWISE NOTED.

# 1 REMOVAL WORKS - NORTH ELEVATION 1:100



#### REMOVAL WORKS - EAST ELEVATION 1:100

| FIGURED DIMENSIONS SHALL BE USED IN