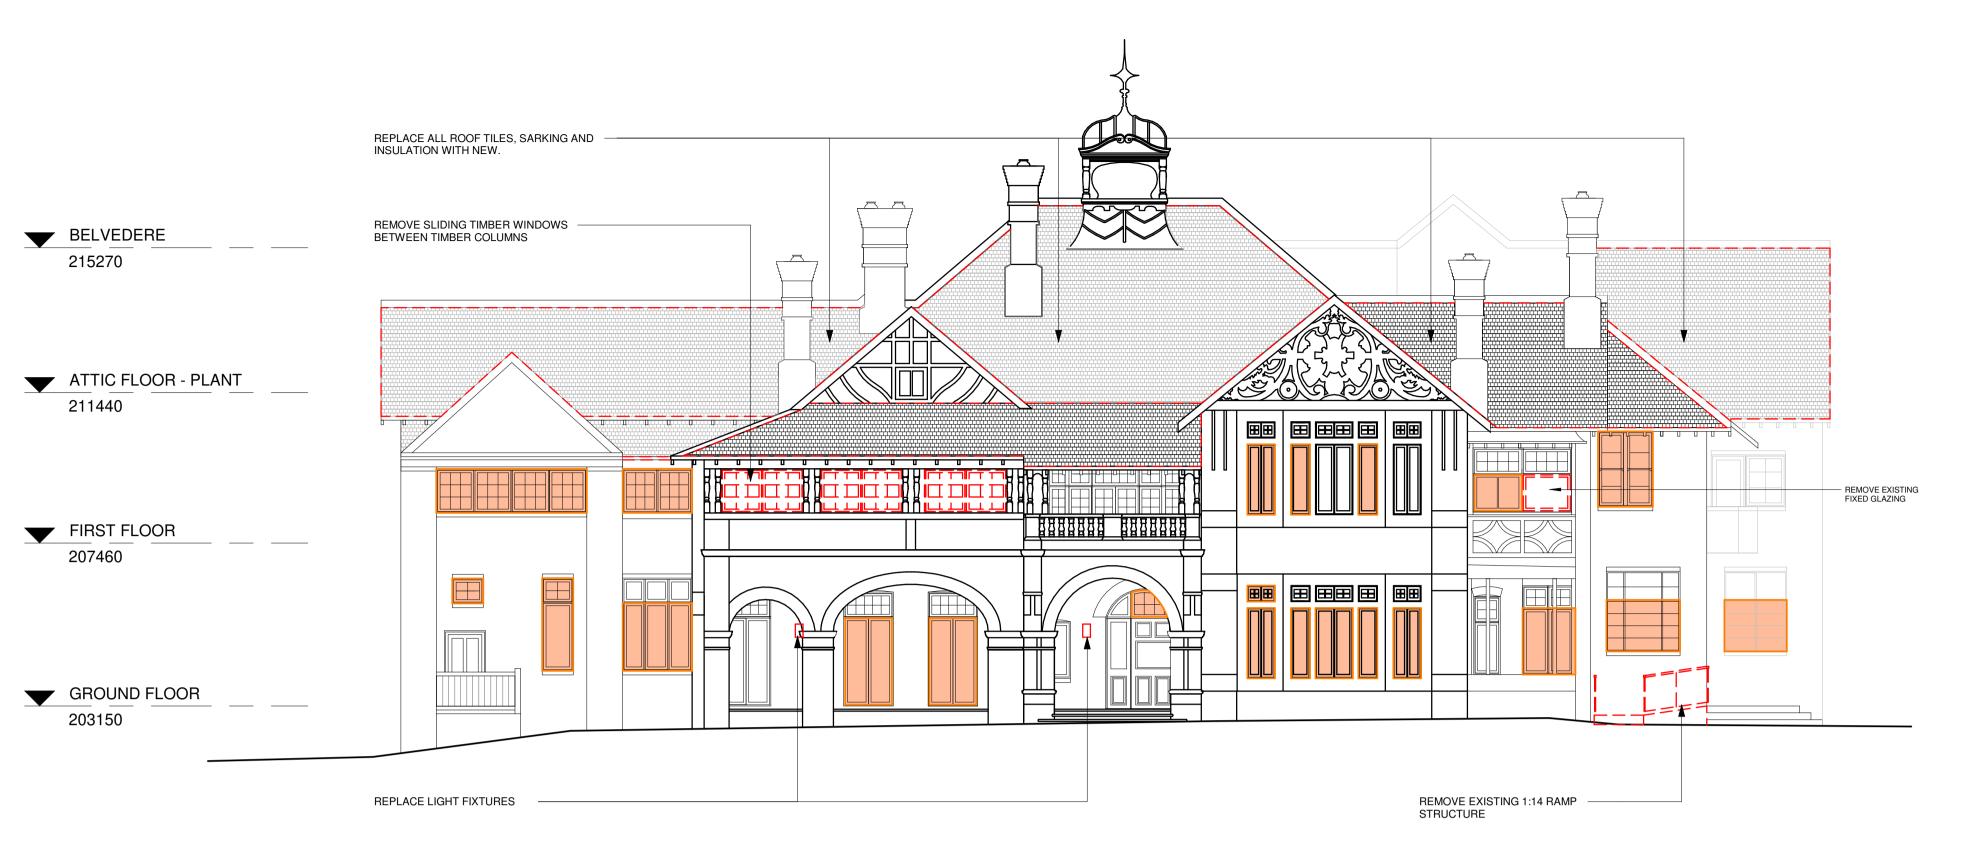

#### REMOVAL WORKS - EAST ELEVATION 1:100

| FIGURED DIMENSIONS SHALL BE USED IN                                                                                                                                                                  | ORIENTATION: | 7     | 21.03.2024 | DA ISSUE          | PT        |              |            |                 |    |             |
|------------------------------------------------------------------------------------------------------------------------------------------------------------------------------------------------------|--------------|-------|------------|-------------------|-----------|--------------|------------|-----------------|----|-------------|
| PREFERENCE TO THOSE SCALED OFF. DETAIL DRAWINGS TO LARGER SCALES TAKE                                                                                                                                |              | 6     | 16.02.2024 | DA COORDINATION   | PT        |              |            |                 |    |             |
| PRECEDENCE OVER SMALLER SCALE DRAWINGS THIS DRAWING WAS PREPARED FROM DRAWING AND SURVEY INFORMATION AVAILABLE AT THE TIME OF DRAFTING AND MAY VARY FROM ACTUAL SITE MEASURED DIMENSIONS. VERIFY ALL |              |       |            | }                 |           | 5            | 12.02.2024 | DA COORDINATION | PT | Scale 1:100 |
|                                                                                                                                                                                                      |              | 4     | 09.02.2024 | DA COORDINATION   | PT        | <del> </del> |            |                 |    |             |
|                                                                                                                                                                                                      |              |       |            |                   |           | 3            | 05.02.2024 | DA COORDINATION | PT | 0 2 4 6     |
| DIMENSIONS & LEVELS ON SITE PRIOR TO<br>FABRICATION OF COMPONENTS OR                                                                                                                                 |              | 2     | 10.11.2023 | PRELIMINARY ISSUE | PT        |              |            |                 |    |             |
| COMMENCEMENT OF WORK ON SITE.                                                                                                                                                                        |              | ISSUE | DATE       | DESCRIPTION       | ISSUED BY |              |            |                 |    |             |

| DRAWING:                          | DRAWING SCALE @ A1      |             | DRAWN BY: |          |  |  |
|-----------------------------------|-------------------------|-------------|-----------|----------|--|--|
| REMOVAL ELEVATIONS - NORTH & EAST | 1 : 100                 |             | PT        |          |  |  |
|                                   | DRAWING STATUS:         |             |           |          |  |  |
|                                   | DEVELOPMENT APPLICATION |             |           |          |  |  |
|                                   | PROJECT NO:             | DRAWING NO: |           | REVISION |  |  |
|                                   | K2301                   | DA-023      |           | 7        |  |  |