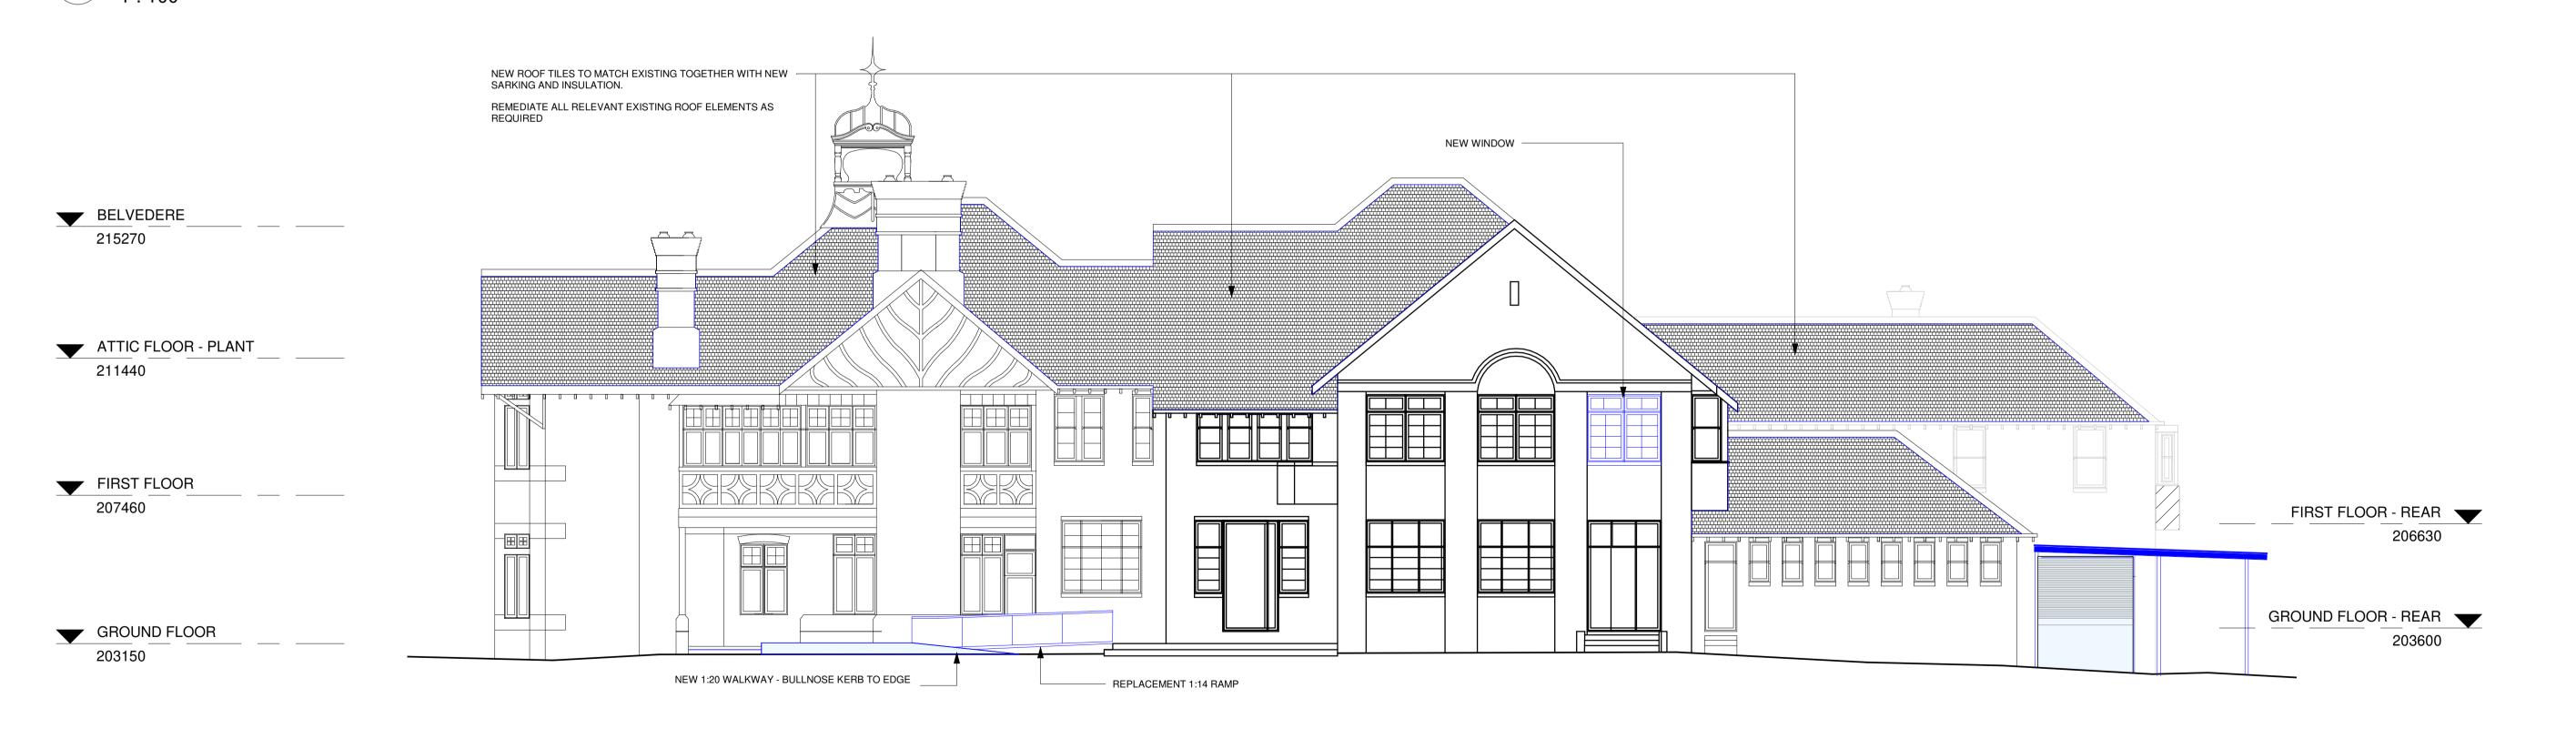

RCHITECTS PTY LIMITED ABN 12 168 892 153                               | 2 BORAMBIL STREET,  | KNOX PREPARATORY SCHOOL               |                                    | PROJECT NO:         | DRAWING NO:       | REVISION:                                     |
| FABRICATION OF COMPONENTS OR COMMENCEMENT OF WORK ON SITE.                        |              | ISSUE DATE DESCRIPTION           | ISSUED BY | 1           | SUITE 2,GROUND FLOOR, 83 ALEXANDER STREET CROWS NEST NSW 2065 AUSTRALIA  Tel: +61 2 90613433 Email: info@dda-australia.com Web: www.dda-australia.com | WAHROONGA NSW 2076  | 1-13 BILLYARD AVE, WAHROONGA NSW 2076 |                                    | K2301               | DA-103            | 7 '                                           |



PROPOSED SOUTH ELEVATION
1:100



PROPOSED WEST ELEVATION
1:100

### **PRELIMINARY**

| GURED DIMENSIONS SHALL BE USED IN                                                 | ORIENTATION: | 7    | 21.03.2024 DA ISSUE    |             | PT        |              | BUILDERS:                                            | ARCHITECT: