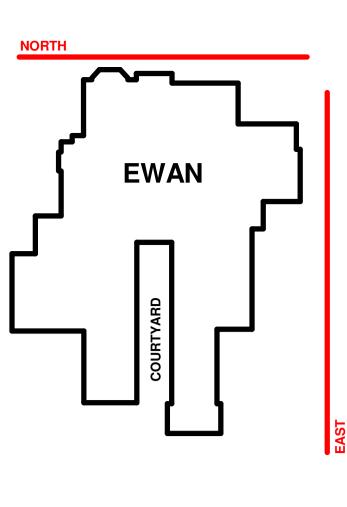

T FLOOR PLAN          | 7    | 21.03.2024 |
| DA-102  | PROPOSED ROOF PLAN                 | 7    | 21.03.2024 |
| DA-103  | PROPOSED ELEVATIONS - NORTH & EAST | 7    | 21.03.2024 |
| DA-104  | PROPOSED ELEVATIONS - SOUTH & WEST | 7    | 21.03.2024 |
| DA-105  | PROPOSED ELEVATIONS - COURTYARD    | 7    | 21.03.2024 |









1-13 BILLYARD AVE, WAHROONGA NSW 2076

KNOX PREPARATORY SCHOOL

| DRAWING:                    |
|-----------------------------|
| COVER SHEET & LOCATION PLAI |

| DRAWING SCALE @ A1:<br>NTS | DRAWN BY: AD        |  |           |
|----------------------------|---------------------|--|-----------|
| DEVELOPN                   | N                   |  |           |
| PROJECT NO: K2301          | DRAWING NO:  DA-001 |  | REVISION: |



DRAWN BY:

AD

DA-002















#### **GENERAL NOTES**

- ALL REMOVAL WORKS SHALL BE CARRIED OUT IN A ENTIRELY SAFE MANNER AND IN ACCORDANCE WITH AS2601-2001.

- RESTORATION WORKS TO DECORATIVE AND ARCHITECTURAL STONE EMBELLISHMENTS
  DETAILS REFER TO SANDSTONE EMBELLISHMENTS FABRIC CONDITION REPORT PREPARED BY
  TRADITIONAL STONE (CONSULTING) PYLITD
   WONDABYNE SANDSTONE TO BE USED, SUBJECT TO MARKET AVAILABILITY AND DESIGN DEVELOPMENT

EXISTING BUILDING NOT INCLUDED IN WORKS

EXISTING WALLS/BUILDING ELEMENTS RETAINED

ITEMS TO BE REMOVED

NOTE
REMOVE EX. INTERIOR FLOOR, WALL AND CEILING FINISH AT AFFECTED AREAS AND MAKE READY FOR NEW FLOOR FINISH UNLESS OTHERWISE NOTED.

# 1 REMOVAL WORKS - NORTH ELEVATION 1:100



#### REMOVAL WORKS - EAST ELEVATION 1:100

| FIGURED DIMENSIONS SHALL BE USED IN