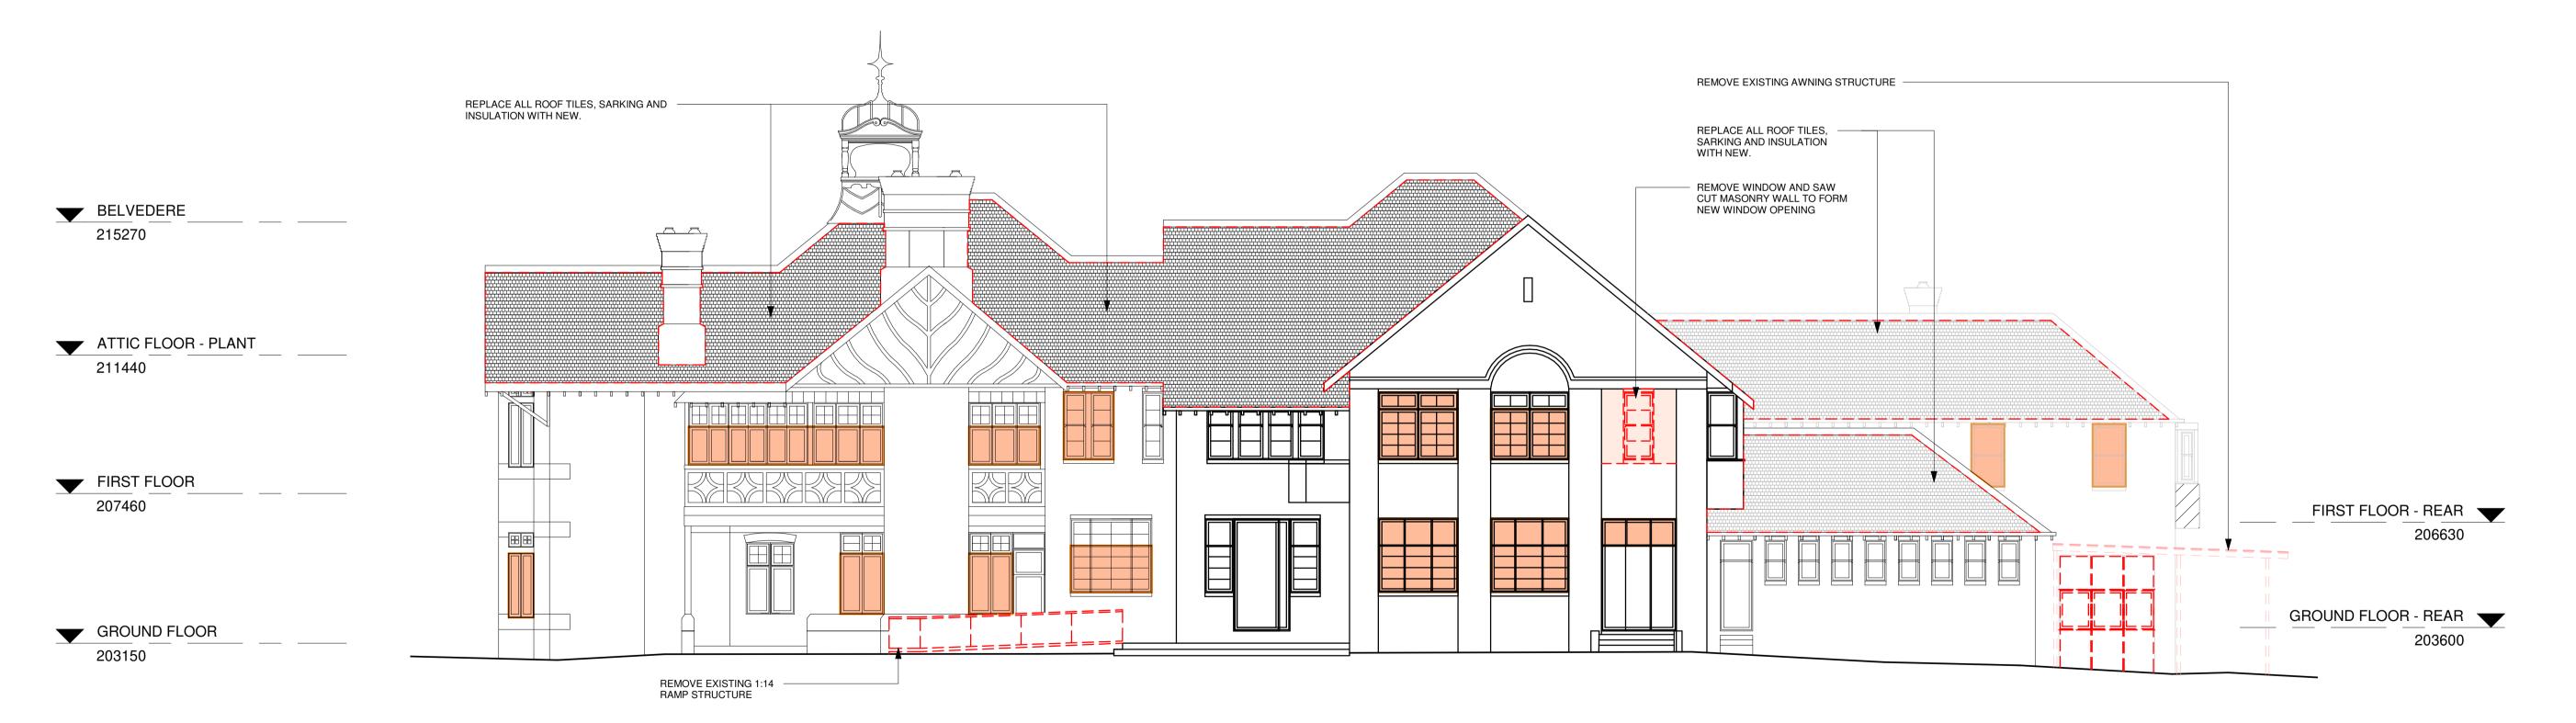

# 1 REMOVAL WORKS - NORTH ELEVATION 1:100

#### REMOVAL WORKS - EAST ELEVATION 1:100

| FIGURED DIMENSIONS SHALL BE USED IN                                                                                                                                                                  | ORIENTATION: | 7     | 21.03.2024 | DA ISSUE          | PT        |              |            |                 |    |             |
|------------------------------------------------------------------------------------------------------------------------------------------------------------------------------------------------------|--------------|-------|------------|-------------------|-----------|--------------|------------|-----------------|----|-------------|
| PREFERENCE TO THOSE SCALED OFF. DETAIL DRAWINGS TO LARGER SCALES TAKE                                                                                                                                |              | 6     | 16.02.2024 | DA COORDINATION   | PT        |              |            |                 |    |             |
| PRECEDENCE OVER SMALLER SCALE DRAWINGS THIS DRAWING WAS PREPARED FROM DRAWING AND SURVEY INFORMATION AVAILABLE AT THE TIME OF DRAFTING AND MAY VARY FROM ACTUAL SITE MEASURED DIMENSIONS. VERIFY ALL |              |       |            | }                 |           | 5            | 12.02.2024 | DA COORDINATION | PT | Scale 1:100 |
|                                                                                                                                                                                                      |              | 4     | 09.02.2024 | DA COORDINATION   | PT        | <del> </del> |            |                 |    |             |
|                                                                                                                                                                                                      |              |       |            |                   |           | 3            | 05.02.2024 | DA COORDINATION | PT | 0 2 4 6     |
| DIMENSIONS & LEVELS ON SITE PRIOR TO<br>FABRICATION OF COMPONENTS OR                                                                                                                                 |              | 2     | 10.11.2023 | PRELIMINARY ISSUE | PT        |              |            |                 |    |             |
| COMMENCEMENT OF WORK ON SITE.                                                                                                                                                                        |              | ISSUE | DATE       | DESCRIPTION       | ISSUED BY |              |            |                 |    |             |

| DRAWING:                          | DRAWING SCALE @ A1      |             | DRAWN BY: |          |  |  |
|-----------------------------------|-------------------------|-------------|-----------|----------|--|--|
| REMOVAL ELEVATIONS - NORTH & EAST | 1 : 100                 |             | PT        |          |  |  |
|                                   | DRAWING STATUS:         |             |           |          |  |  |
|                                   | DEVELOPMENT APPLICATION |             |           |          |  |  |
|                                   | PROJECT NO:             | DRAWING NO: |           | REVISION |  |  |
|                                   | K2301                   | DA-023      |           | 7        |  |  |