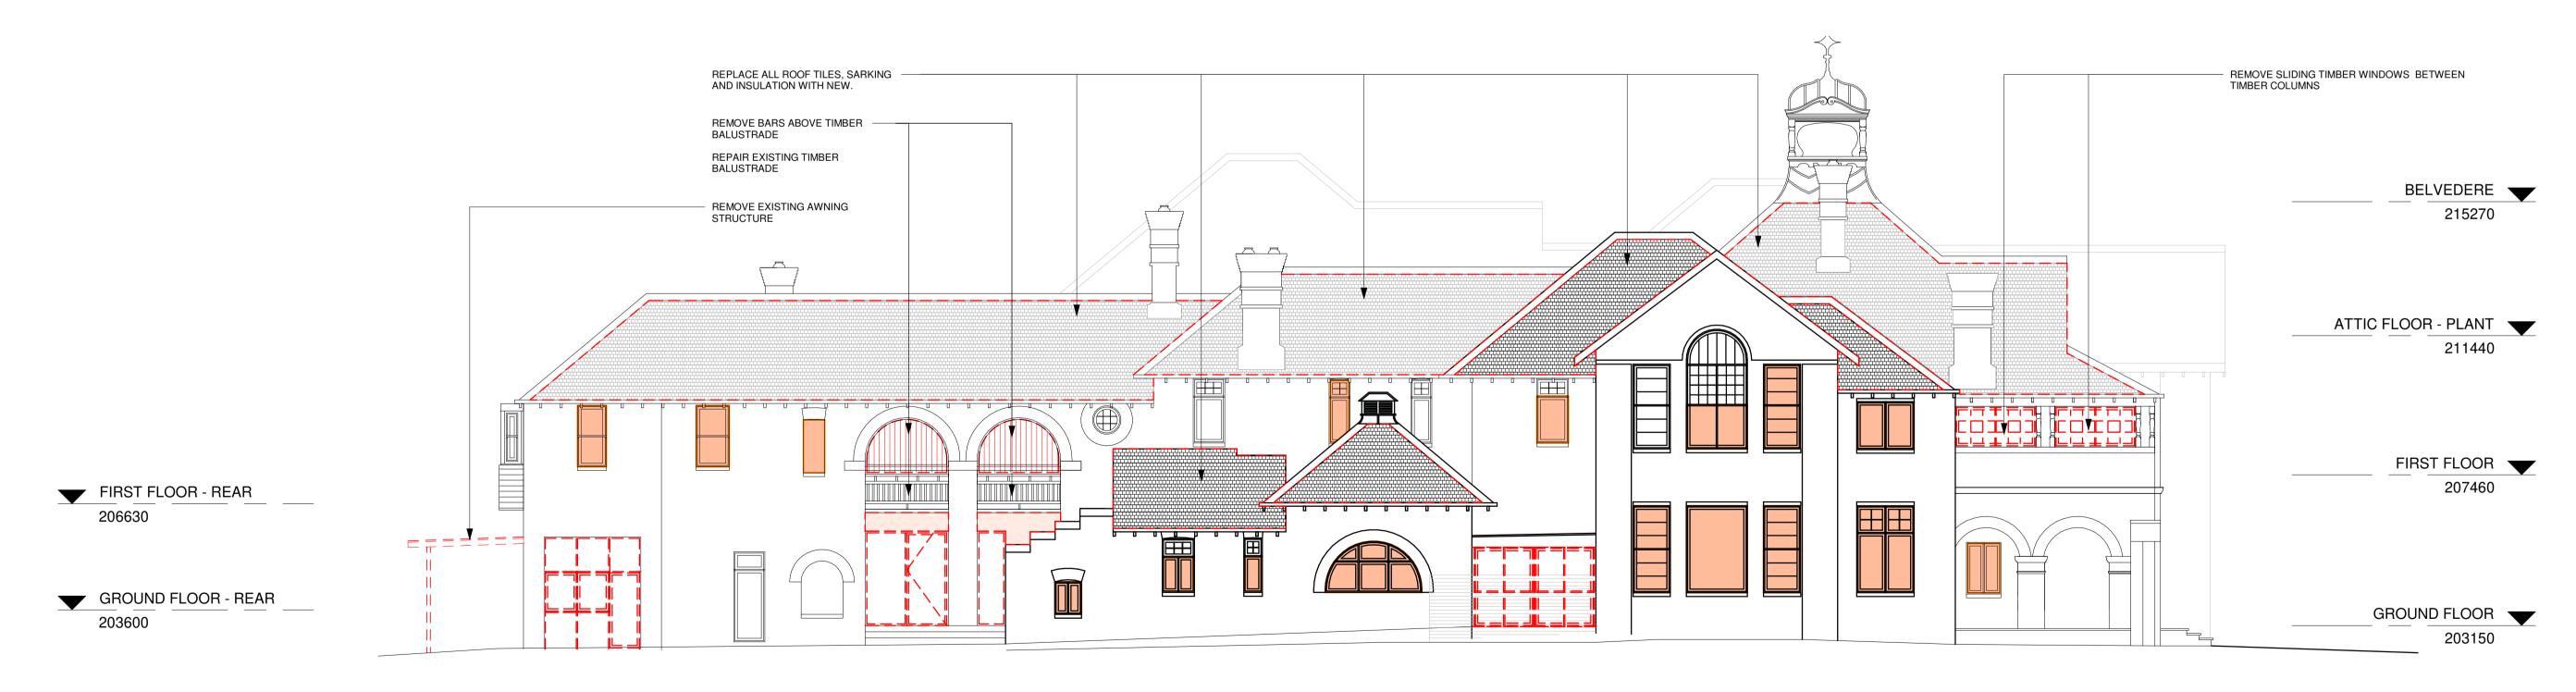

# 1 REMOVAL WORKS - NORTH ELEVATION 1:100

#### REMOVAL WORKS - EAST ELEVATION 1:100

| FIGURED DIMENSIONS SHALL BE USED IN                                                                                                                                                                  | ORIENTATION: | 7     | 21.03.2024 | DA ISSUE          | PT        |              |            |                 |    |             |
|------------------------------------------------------------------------------------------------------------------------------------------------------------------------------------------------------|--------------|-------|------------|-------------------|-----------|--------------|------------|-----------------|----|-------------|
| PREFERENCE TO THOSE SCALED OFF. DETAIL DRAWINGS TO LARGER SCALES TAKE                                                                                                                                |              | 6     | 16.02.2024 | DA COORDINATION   | PT        |              |            |                 |    |             |
| PRECEDENCE OVER SMALLER SCALE DRAWINGS THIS DRAWING WAS PREPARED FROM DRAWING AND SURVEY INFORMATION AVAILABLE AT THE TIME OF DRAFTING AND MAY VARY FROM ACTUAL SITE MEASURED DIMENSIONS. VERIFY ALL |              |       |            | }                 |           | 5            | 12.02.2024 | DA COORDINATION | PT | Scale 1:100 |
|                                                                                                                                                                                                      |              | 4     | 09.02.2024 | DA COORDINATION   | PT        | <del> </del> |            |                 |    |             |
|                                                                                                                                                                                                      |              |       |            |                   |           | 3            | 05.02.2024 | DA COORDINATION | PT | 0 2 4 6     |
| DIMENSIONS & LEVELS ON SITE PRIOR TO<br>FABRICATION OF COMPONENTS OR                                                                                                                                 |              | 2     | 10.11.2023 | PRELIMINARY ISSUE | PT        |              |            |                 |    |             |
| COMMENCEMENT OF WORK ON SITE.                                                                                                                                                                        |              | ISSUE | DATE       | DESCRIPTION       | ISSUED BY |              |            |                 |    |             |

| DRAWING:                          | DRAWING SCALE @ A1      |             | DRAWN BY: |          |  |  |
|-----------------------------------|-------------------------|-------------|-----------|----------|--|--|
| REMOVAL ELEVATIONS - NORTH & EAST | 1 : 100                 |             | PT        |          |  |  |
|                                   | DRAWING STATUS:         |             |           |          |  |  |
|                                   | DEVELOPMENT APPLICATION |             |           |          |  |  |
|                                   | PROJECT NO:             | DRAWING NO: |           | REVISION |  |  |
|                                   | K2301                   | DA-023      |           | 7        |  |  |