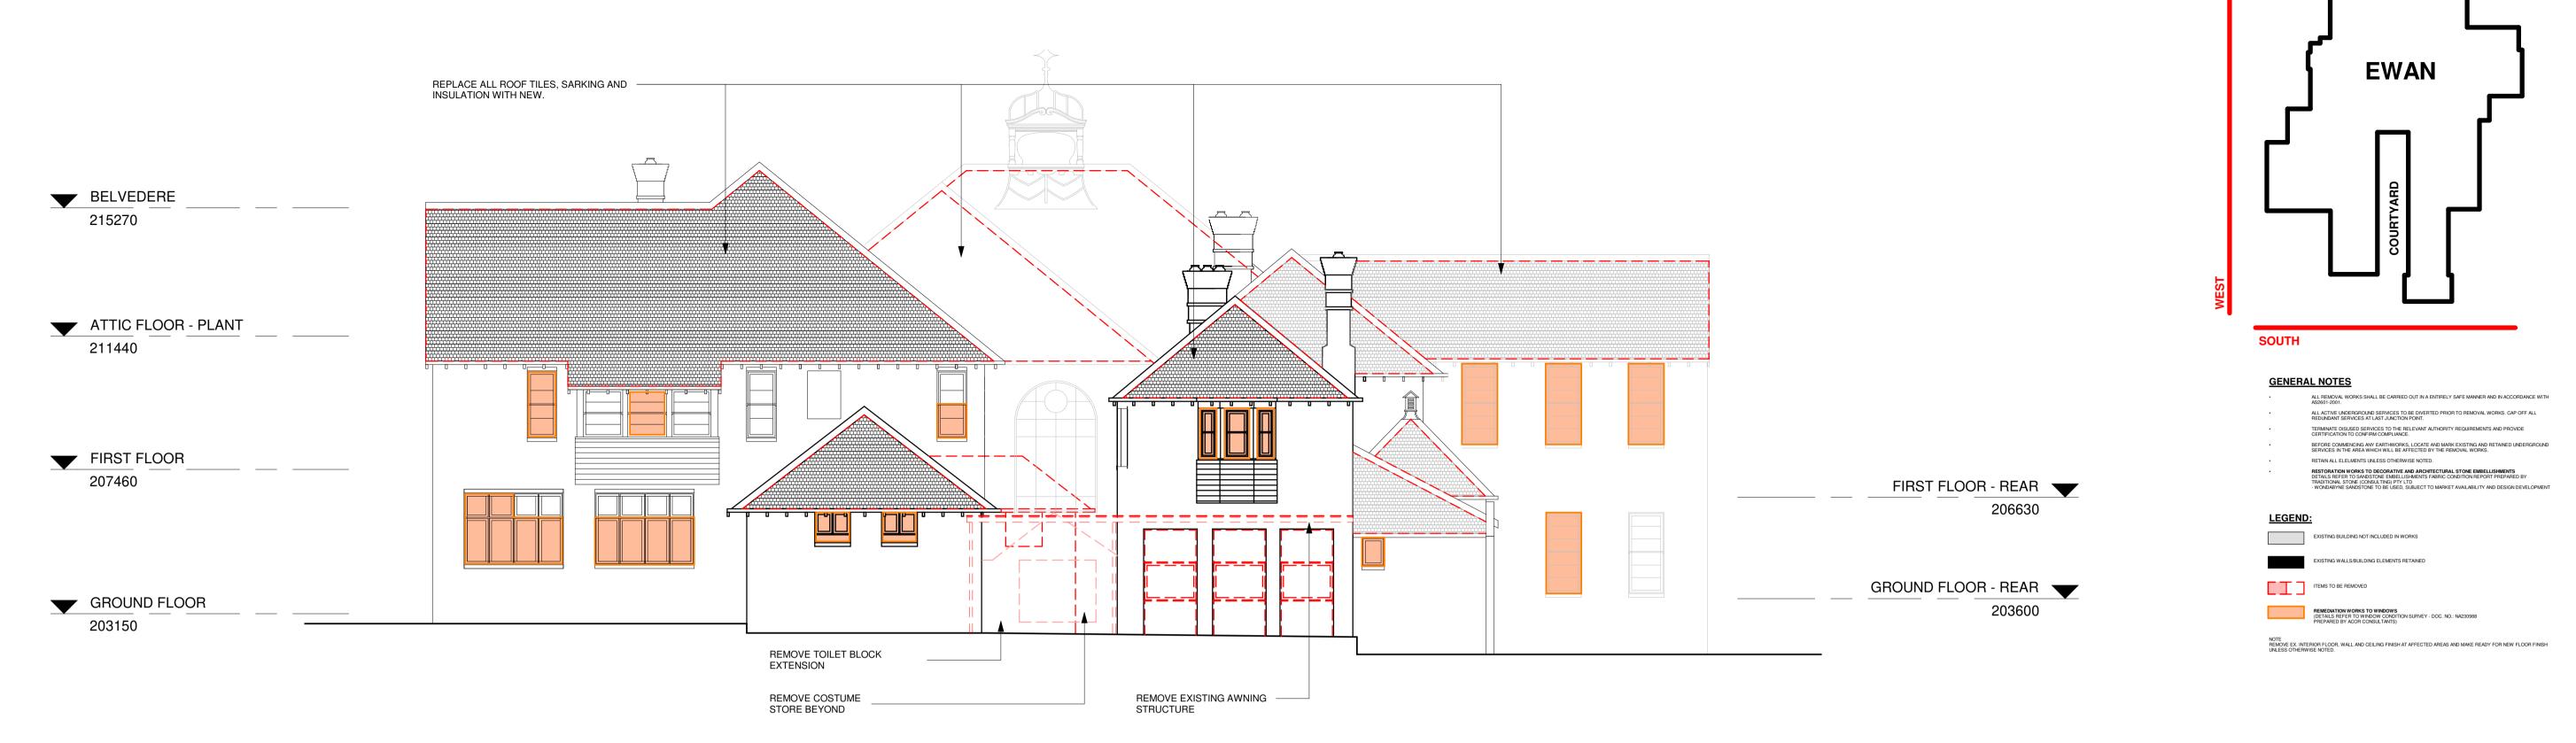

# 1 REMOVAL WORKS - SOUTH ELEVATION 1:100

### 2 REMOVAL WORKS - WEST ELEVATION 1:100

| FIGURED DIMENSIONS SHALL BE USED IN PREFERENCE TO THOSE SCALED OFF. DETAIL DRAWINGS TO LARGER SCALES TAKE PRECEDENCE OVER SMALLER SCALE DRAWINGS | 7 21.03.2024 DA ISSUE<br>6 16.02.2024 DA COORDINATION<br>5 12.02.2024 DA COORDINATION | PT           PT           PT           Scale 1:100 | ARCHITECT:                                                                                                                                                                                                                                                                     | CLIENT: KNOX GRAMMAR SCHOOL              | PROJECT: EWAN HOUSE REFURBISHMENT                                | REMOVAL ELEVATIONS - SOUTH & WEST | DRAWING SCALE @ A1: 1:100 DRAWING STATUS: | DRAWN BY: |
|--------------------------------------------------------------------------------------------------------------------------------------------------|---------------------------------------------------------------------------------------|----------------------------------------------------|--------------------------------------------------------------------------------------------------------------------------------------------------------------------------------------------------------------------------------------------------------------------------------|------------------------------------------|------------------------------------------------------------------|-----------------------------------|-------------------------------------------|-----------|
| THIS DRAWING WAS PREPARED FROM DRAWING AND SURVEY INFORMATION AVAILABLE AT THE TIME OF DRAFTING AND MAY VARY FROM ACTUAL                         | 4 09.02.2024 DA COORDINATION<br>3 05.02.2024 DA COORDINATION                          | PT                                                 | DREW DICKSON ARCHITECTS                                                                                                                                                                                                                                                        |                                          |                                                                  |                                   | DEVELOPMENT APPLICATION                   | ION       |
| SITE MEASURED DIMENSIONS. VERIFY ALL DIMENSIONS & LEVELS ON SITE PRIOR TO FABRICATION OF COMPONENTS OR COMMENCEMENT OF WORK ON SITE.             | 2 10.11.2023 PRELIMINARY ISSUE ISSUE DATE DESCRIPTION                                 | PT V V V V V V V V V V V V V V V V V V V           | Nominated Architect: Alexander de Belin Architects' Reg. No. 8330 DREW DICKSON ARCHITECTS PTY LIMITED ABN 12 168 892 153 SUITE 2, GROUND FLOOR, 83 ALEXANDER STREET CROWS NEST NSW 2065 AUSTRALIA Tel: +61 2 90613433 Email: info@dda-australia.com Web: www.dda-australia.com | 2 BORAMBIL STREET,<br>WAHROONGA NSW 2076 | KNOX PREPARATORY SCHOOL<br>1-13 BILLYARD AVE, WAHROONGA NSW 2076 |                                   | PROJECT NO: DRAWING NO: DA-024            | REVISION: |

EXISTING BUILDING NOT INCLUDED IN WORKS

EXISTING WALLS/BUILDING ELEMENTS RETAINED

ITEMS TO BE REMOVED

REMEDIATION WORKS TO WINDOWS

NOTE
REMOVE EX. INTERIOR FLOOR, WALL AND CEILING FINISH AT AFFECTED AREAS AND MAKE READY FOR NEW FLOOR FINISH
UNLESS OTHERWISE NOTED.