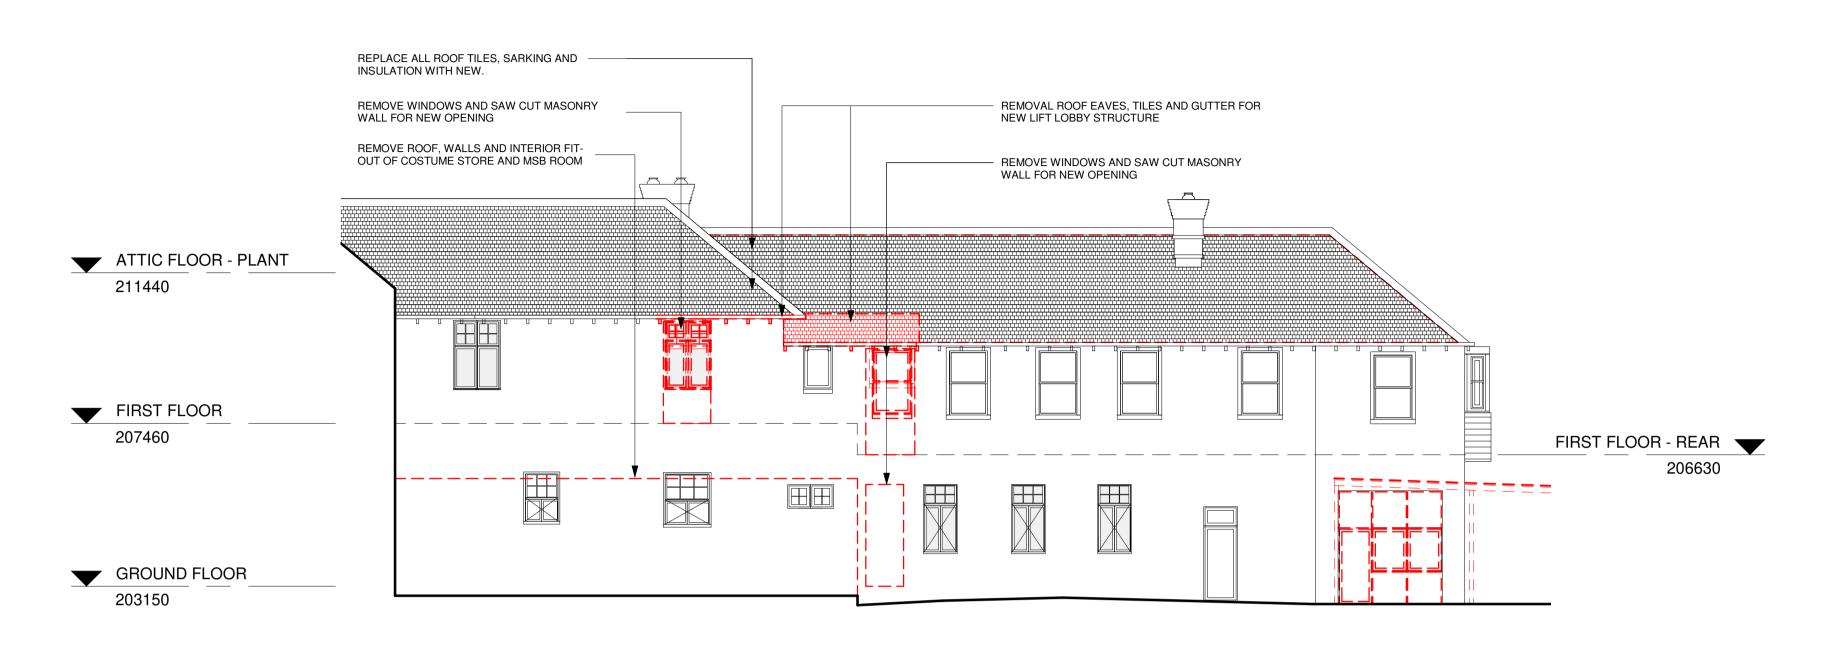

# 1 REMOVAL WORKS - SOUTH ELEVATION 1:100

### 2 REMOVAL WORKS - WEST ELEVATION 1:100

| FIGURED DIMENSIONS SHALL BE USED IN PREFERENCE TO THOSE SCALED OFF. DETAIL DRAWINGS TO LARGER SCALES TAKE PRECEDENCE OVER SMALLER SCALE DRAWINGS | 7 21.03.2024 DA ISSUE<br>6 16.02.2024 DA COORDINATION<br>5 12.02.2024 DA COORDINATION | PT           PT           PT           Scale 1:100 | ARCHITECT:                                                                                                                                                                                                                                                                     | CLIENT: KNOX GRAMMAR SCHOOL              | PROJECT: EWAN HOUSE REFURBISHMENT                                | REMOVAL ELEVATIONS - SOUTH & WEST | DRAWING SCALE @ A1: 1:100 DRAWING STATUS: | DRAWN BY: |
|--------------------------------------------------------------------------------------------------------------------------------------------------|---------------------------------------------------------------------------------------|----------------------------------------------------|--------------------------------------------------------------------------------------------------------------------------------------------------------------------------------------------------------------------------------------------------------------------------------|------------------------------------------|------------------------------------------------------------------|-----------------------------------|-------------------------------------------|-----------|
| THIS DRAWING WAS PREPARED FROM DRAWING AND SURVEY INFORMATION AVAILABLE AT THE TIME OF DRAFTING AND MAY VARY FROM ACTUAL                         | 4 09.02.2024 DA COORDINATION<br>3 05.02.2024 DA COORDINATION                          | PT                                                 | DREW DICKSON ARCHITECTS                                                                                                                                                                                                                                                        |                                          |                                                                  |                                   | DEVELOPMENT APPLICATION                   | ION       |
| SITE MEASURED DIMENSIONS. VERIFY ALL DIMENSIONS & LEVELS ON SITE PRIOR TO FABRICATION OF COMPONENTS OR COMMENCEMENT OF WORK ON SITE.             | 2 10.11.2023 PRELIMINARY ISSUE ISSUE DATE DESCRIPTION                                 | PT V V V V V V V V V V V V V V V V V V V           | Nominated Architect: Alexander de Belin Architects' Reg. No. 8330 DREW DICKSON ARCHITECTS PTY LIMITED ABN 12 168 892 153 SUITE 2, GROUND FLOOR, 83 ALEXANDER STREET CROWS NEST NSW 2065 AUSTRALIA Tel: +61 2 90613433 Email: info@dda-australia.com Web: www.dda-australia.com | 2 BORAMBIL STREET,<br>WAHROONGA NSW 2076 | KNOX PREPARATORY SCHOOL<br>1-13 BILLYARD AVE, WAHROONGA NSW 2076 |                                   | PROJECT NO: DRAWING NO: DA-024            | REVISION: |

EXISTING BUILDING NOT INCLUDED IN WORKS

EXISTING WALLS/BUILDING ELEMENTS RETAINED

ITEMS TO BE REMOVED

REMEDIATION WORKS TO WINDOWS

NOTE
REMOVE EX. INTERIOR FLOOR, WALL AND CEILING FINISH AT AFFECTED AREAS AND MAKE READY FOR NEW FLOOR FINISH
UNLESS OTHERWISE NOTED.