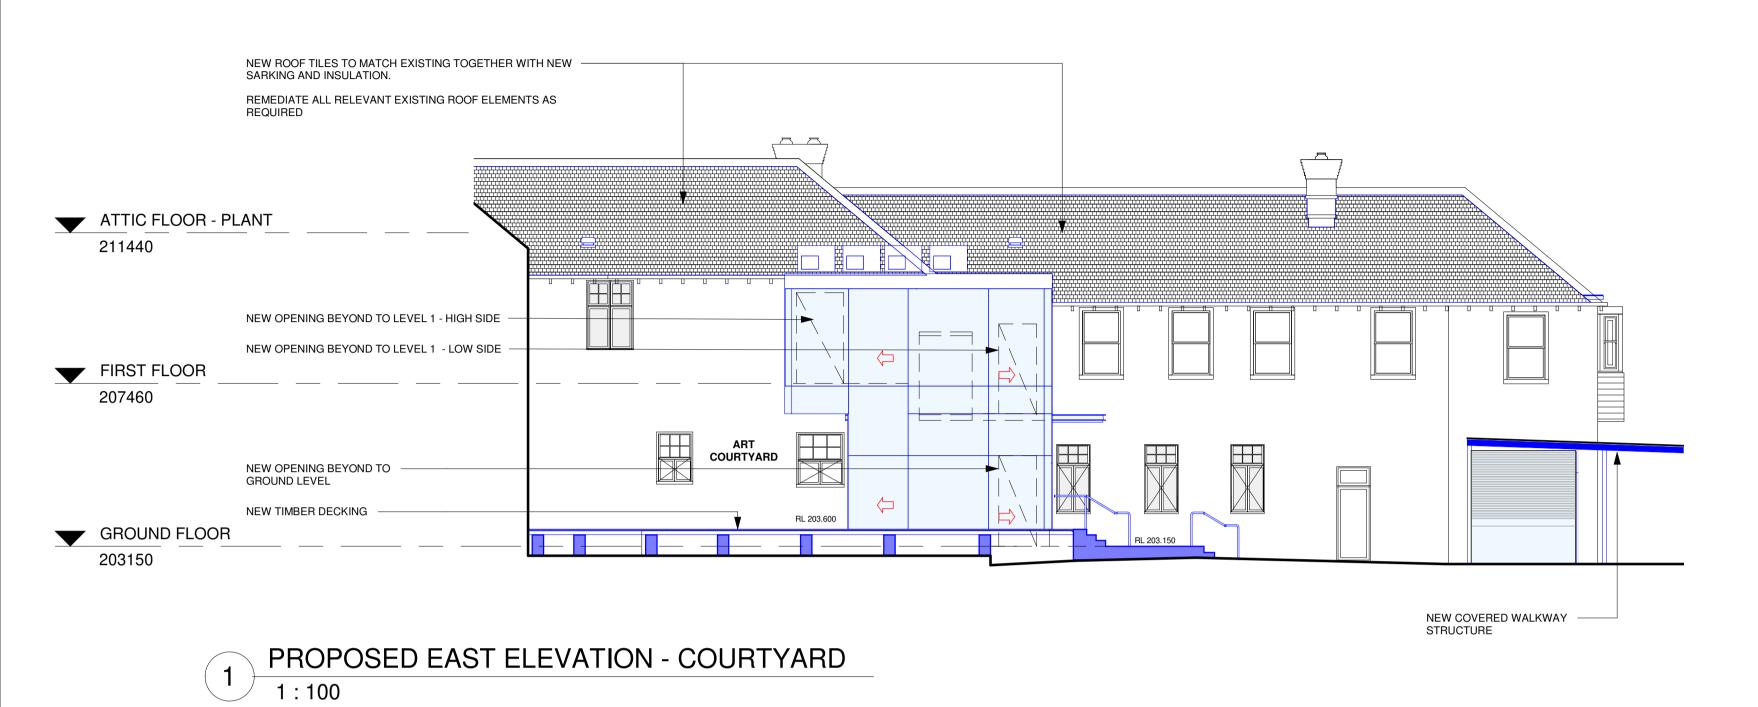

NEW MECHANICAL ROOF GOWLS - POWDERCOAT
OLES IN 10 BATCH HEW MARGELE TENHACOTT X
TLES OLD THE STANDARD EXISTING TOGETHER WITH NEW
SAMPING AND TELLS TO MATCH EXISTING TOGETHER WITH NEW
SAMPING AND RELATION.

REMEMBATE ALL RELEVANT EXISTING PROOF BLEMENTS AS
REQUIRED

NEW BRICK WORK INFILL TO
EXISTING CREING

RECOUND FLOOR

PROPOSED WEST ELEVATION - COURTYARD
1:100

PROPOSED NORTH ELEVATION - COURTYARD

|  | PRELIMINARY |
|--|-------------|
|  |             |

**EWAN** 

EXISTING BUILDING NOT INCLUDED IN WORKS

EXISTING WALLS/ BUILDING ELEMENTS

NEW WORKS

FURNITURE

LEGEND:

| FIGURED DIMENSIONS SHALL BE USED IN ORIENTATION:                                                       | 7 21.03.2024 DA ISSUE            | PT             | ARCHITECT:                                                                                                               | CLIENT:             | PROJECT:                              | DRAWING:                          | DRAWING SCALE @ A1:     | DRAWN BY: |
|--------------------------------------------------------------------------------------------------------|----------------------------------|----------------|--------------------------------------------------------------------------------------------------------------------------|---------------------|---------------------------------------|-----------------------------------|-------------------------|-----------|
| PREFERENCE TO THOSE SCALED OFF. DETAIL DRAWINGS TO LARGER SCALES TAKE                                  | 6   16.02.2024   DA COORDINATION | PT             |                                                                                                                          | KNOX GRAMMAR SCHOOL | EWAN HOUSE REFURBISHMENT              | PROPOSED ELEVATIONS - COURTYARD   | 1:100                   | l PT      |
| PRECEDENCE OVER SMALLER SCALE DRAWINGS                                                                 | 5   12.02.2024   DA COORDINATION | PT Scale 1:100 |                                                                                                                          | VIRILE AGITUR       | EWANT HOUSE INEL GRESONINIERT         | THO COLD LLL VIII ONG COCKI IVIND | DRAWING STATUS:         |           |
| THIS DRAWING WAS PREPARED FROM DRAWING AND SURVEY INFORMATION AVAILABLE AT THE                         | 4 09.02.2024 DA COORDINATION     | PT             | DREW DIČKSON ARCHITECTS                                                                                                  |                     |                                       |                                   | DEVELOPMENT APPLICATI   | ION       |
| TIME OF DRAFTING AND MAY VARY FROM ACTUAL                                                              | 3 05.02.2024 DA COORDINATION     | PT 0 2 4 6     |                                                                                                                          |                     |                                       |                                   | DEVELOPINENT APPLICATI  | IOIN      |
| SITE MEASURED DIMENSIONS. VERIFY ALL DIMENSIONS & LEVELS ON SITE PRIOR TO FABRICATION OF COMPONENTS OR | 2 10.11.2023 PRELIMINARY ISSUE   | PT             | Nominated Architect: Alexander de Belin Architects' Reg. No. 8330 DREW DICKSON ARCHITECTS PTY LIMITED ABN 12 168 892 153 | 2 BORAMBIL STREET.  | KNOX PREPARATORY SCHOOL               |                                   | PROJECT NO: DRAWING NO: | REVISION: |
| COMMENCEMENT OF WORK ON SITE.                                                                          | ISSUE DATE DESCRIPTION           | ISSUED BY      | SUITE 2,GROUND FLOOR, 83 ALEXANDER STREET CROWS NEST NSW 2065 AUSTRALIA  Tel: +61 2 90613433                             | WAHROONGA NSW 2076  | 1-13 BILLYARD AVE. WAHROONGA NSW 2076 |                                   | K2301 DA-105            | 7 '       |