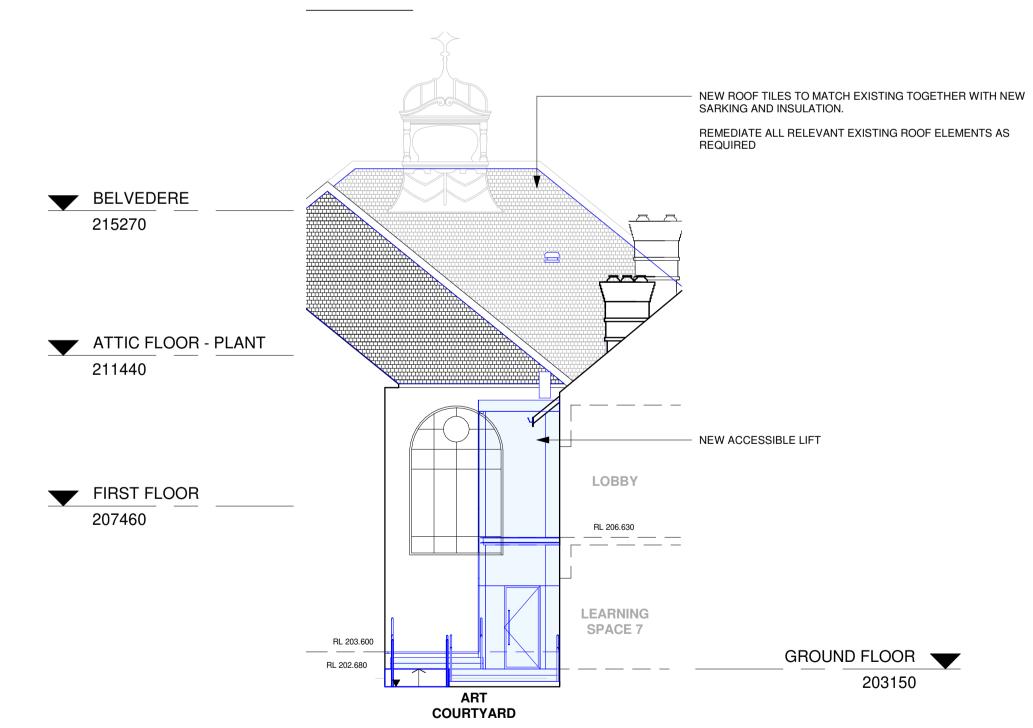

NEW MECHANICAL ROOF GOWLS - POWDERCOAT
OLES IN 10 BATCH HEW MARGELE TENHACOTT X
TLES OLD THE STANDARD EXISTING TOGETHER WITH NEW
SAMPING AND TELLS TO MATCH EXISTING TOGETHER WITH NEW
SAMPING AND RELATION.

REMEMBATE ALL RELEVANT EXISTING PROOF BLEMENTS AS
REQUIRED

NEW BRICK WORK INFILL TO
EXISTING CREING

RECOUND FLOOR

PROPOSED WEST ELEVATION - COURTYARD
1:100

PROPOSED NORTH ELEVATION - COURTYARD

|  | PRELIMINARY |
|--|-------------|
|  |             |

**EWAN** 

EXISTING BUILDING NOT INCLUDED IN WORKS

EXISTING WALLS/ BUILDING ELEMENTS

NEW WORKS

FURNITURE

LEGEND:

| FIGURED DIMENSIONS SHALL BE USED IN ORIENTATION:                                                       | 7 21.03.2024 DA ISSUE            | PT             | ARCHITECT:                                                                                                               | CLIENT:             | PROJECT:                              | DRAWING:                          | DRAWING SCALE @ A1:     | DRAWN BY: |
|--------------------------------------------------------------------------------------------------------|----------------------------------|----------------|--------------------------------------------------------------------------------------------------------------------------|---------------------|---------------------------------------|-----------------------------------|-------------------------|-----------|
| PREFERENCE TO THOSE SCALED OFF. DETAIL DRAWINGS TO LARGER SCALES TAKE                                  | 6   16.02.2024   DA COORDINATION | PT             |                                                                                                                          | KNOX GRAMMAR SCHOOL | EWAN HOUSE REFURBISHMENT              | PROPOSED ELEVATIONS - COURTYARD   | 1:100                   | l PT      |
| PRECEDENCE OVER SMALLER SCALE DRAWINGS                                                                 | 5   12.02.2024   DA COORDINATION | PT Scale 1:100 |                                                                                                                          | VIRILE AGITUR       | EWANT HOUSE INEL GRESONINIERT         | THO COLD LLL VIII ONG COCKI IVIND | DRAWING STATUS:         |           |
| THIS DRAWING WAS PREPARED FROM DRAWING AND SURVEY INFORMATION AVAILABLE AT THE                         | 4 09.02.2024 DA COORDINATION     | PT             | DREW DIČKSON ARCHITECTS                                                                                                  |                     |                                       |                                   | DEVELOPMENT APPLICATI   | ION       |
| TIME OF DRAFTING AND MAY VARY FROM ACTUAL                                                              | 3 05.02.2024 DA COORDINATION     | PT 0 2 4 6     |                                                                                                                          |                     |                                       |                                   | DEVELOPINENT APPLICATI  | IOIN      |
| SITE MEASURED DIMENSIONS. VERIFY ALL DIMENSIONS & LEVELS ON SITE PRIOR TO FABRICATION OF COMPONENTS OR | 2 10.11.2023 PRELIMINARY ISSUE   | PT             | Nominated Architect: Alexander de Belin Architects' Reg. No. 8330 DREW DICKSON ARCHITECTS PTY LIMITED ABN 12 168 892 153 | 2 BORAMBIL STREET.  | KNOX PREPARATORY SCHOOL               |                                   | PROJECT NO: DRAWING NO: | REVISION: |
| COMMENCEMENT OF WORK ON SITE.                                                                          | ISSUE DATE DESCRIPTION           | ISSUED BY      | SUITE 2,GROUND FLOOR, 83 ALEXANDER STREET CROWS NEST NSW 2065 AUSTRALIA  Tel: +61 2 90613433                             | WAHROONGA NSW 2076  | 1-13 BILLYARD AVE. WAHROONGA NSW 2076 |                                   | K2301 DA-105            | 7 '       |