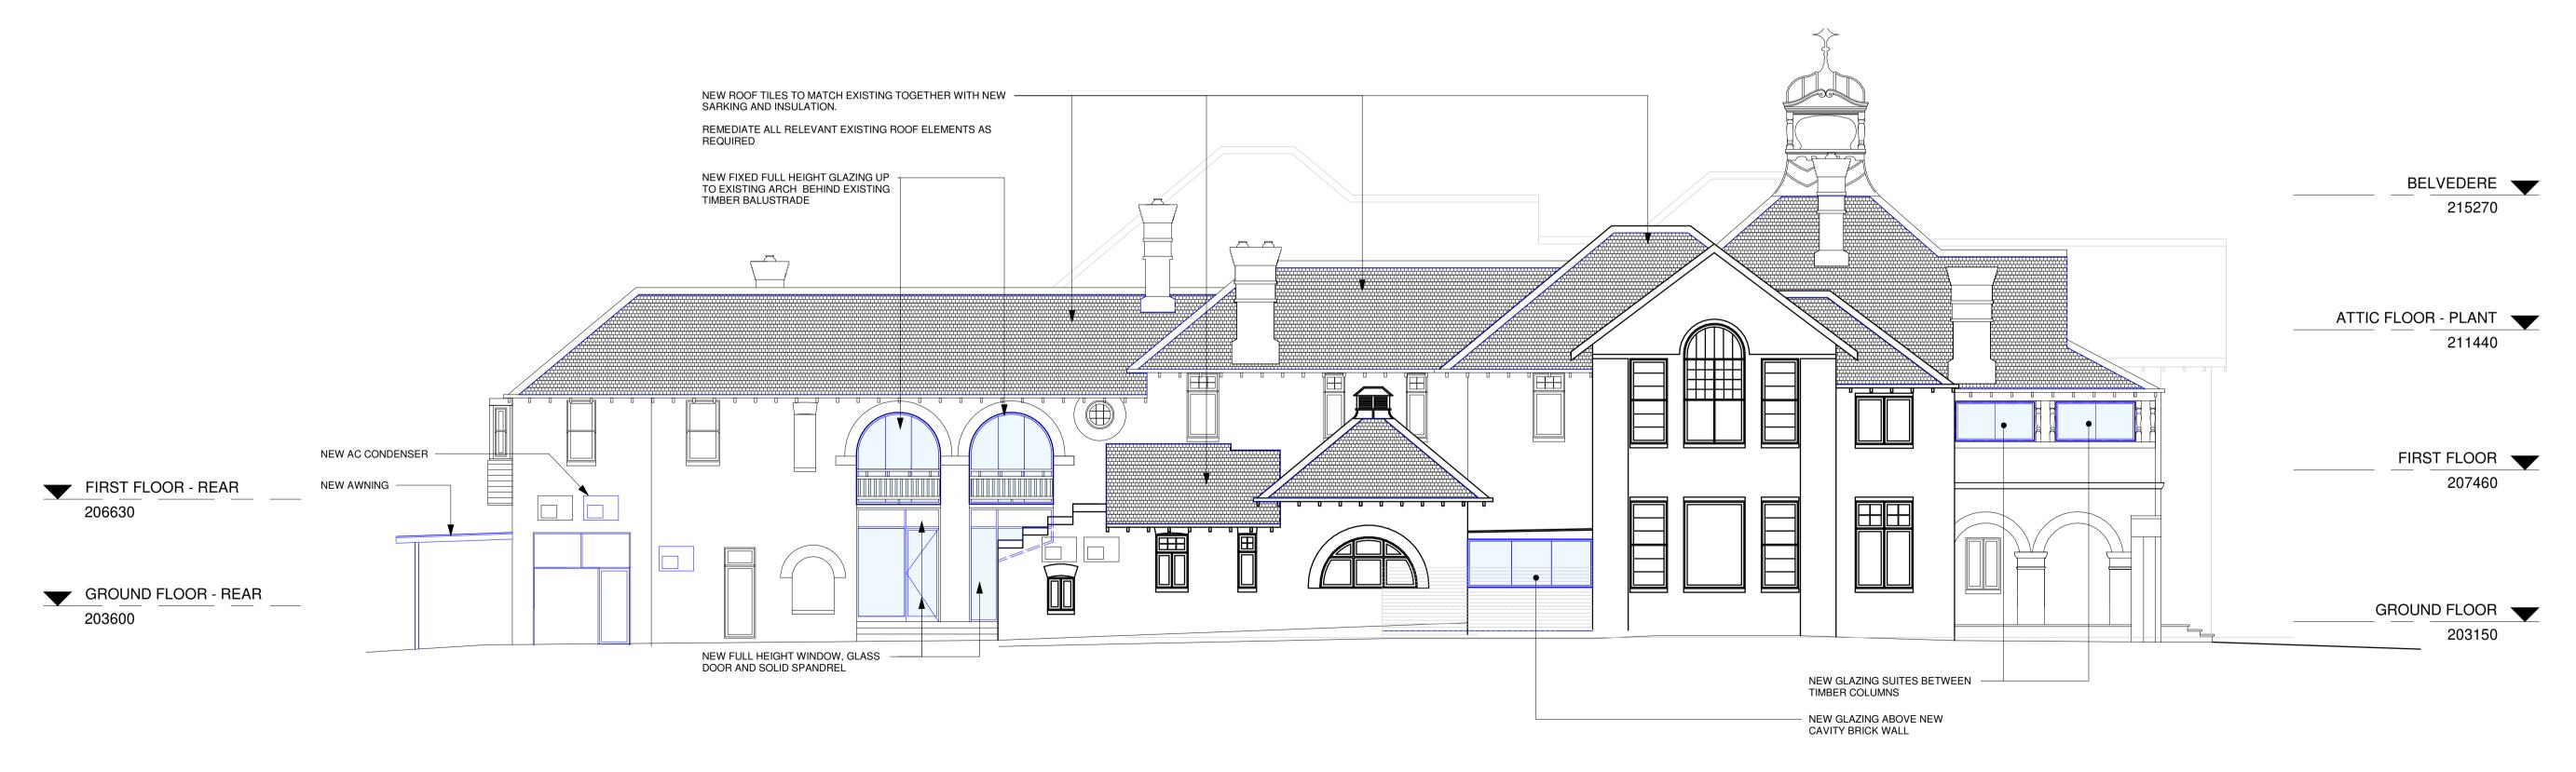

PROPOSED SOUTH ELEVATION
1:100

PROPOSED WEST ELEVATION
1:100

### **PRELIMINARY**

| GURED DIMENSIONS SHALL BE USED IN                                                 | ORIENTATION: | 7    | 21.03.2024 DA ISSUE    |             | PT        |              | BUILDERS:                                            | ARCHITECT:                                                                                                                                                                                                                                                                                                                                                                                                                                                                                                                                                                                                                                                                                                                                                                                                                                                                                                                                                                                                                                                                                                                                                                                                                                                                                                                                                                                                                                                                                                                                                                                                                                                                                                                                                                                                                                                                                                                                                                                                                                                                                                                     | CLIENT:             | PROJECT:                              | DRAWING:                           | DRAWING SCALE @ A1: | : DR/            | RAWN BY: |
|-----------------------------------------------------------------------------------|--------------|------|------------------------|-------------|-----------|--------------|------------------------------------------------------|--------------------------------------------------------------------------------------------------------------------------------------------------------------------------------------------------------------------------------------------------------------------------------------------------------------------------------------------------------------------------------------------------------------------------------------------------------------------------------------------------------------------------------------------------------------------------------------------------------------------------------------------------------------------------------------------------------------------------------------------------------------------------------------------------------------------------------------------------------------------------------------------------------------------------------------------------------------------------------------------------------------------------------------------------------------------------------------------------------------------------------------------------------------------------------------------------------------------------------------------------------------------------------------------------------------------------------------------------------------------------------------------------------------------------------------------------------------------------------------------------------------------------------------------------------------------------------------------------------------------------------------------------------------------------------------------------------------------------------------------------------------------------------------------------------------------------------------------------------------------------------------------------------------------------------------------------------------------------------------------------------------------------------------------------------------------------------------------------------------------------------|---------------------|---------------------------------------|------------------------------------|---------------------|------------------|----------|
| REFERENCE TO THOSE SCALED OFF. ETAIL DRAWINGS TO LARGER SCALES TAKE               |              | 6    | 16.02.2024 DA COORDINA | ATION       | PT        |              | XXXXXX CONSTRUCTIONS PTY LTD - ABN XX XX XXX XXX     |                                                                                                                                                                                                                                                                                                                                                                                                                                                                                                                                                                                                                                                                                                                                                                                                                                                                                                                                                                                                                                                                                                                                                                                                                                                                                                                                                                                                                                                                                                                                                                                                                                                                                                                                                                                                                                                                                                                                                                                                                                                                                                                                | KNOX GRAMMAR SCHOOL | EWAN HOUSE REFURBISHMENT              | PROPOSED ELEVATIONS - SOUTH & WEST | 1:100               | l P              | Tد       |
| RECEDENCE OVER SMALLER SCALE DRAWINGS                                             |              | 5    | 12.02.2024 DA COORDINA | ATION       | PT        | Scale 1:100  | XXX, XXXX, NSW 1630 AUSTRALIA<br>Tel: +61 2 XXXX XXX |                                                                                                                                                                                                                                                                                                                                                                                                                                                                                                                                                                                                                                                                                                                                                                                                                                                                                                                                                                                                                                                                                                                                                                                                                                                                                                                                                                                                                                                                                                                                                                                                                                                                                                                                                                                                                                                                                                                                                                                                                                                                                                                                | VIRILE AGITUR       |                                       | THO GOLD LLEVATIONS GOOTH & WEST   | DRAWING STATUS:     |                  | <u> </u> |
| THIS DRAWING WAS PREPARED FROM DRAWING<br>AND SURVEY INFORMATION AVAILABLE AT THE |              | 4    | 09.02.2024 DA COORDINA | ATION       | PT        | <del> </del> |                                                      | DREW DICKSON ARCHITECTS                                                                                                                                                                                                                                                                                                                                                                                                                                                                                                                                                                                                                                                                                                                                                                                                                                                                                                                                                                                                                                                                                                                                                                                                                                                                                                                                                                                                                                                                                                                                                                                                                                                                                                                                                                                                                                                                                                                                                                                                                                                                                                        |                     |                                       |                                    | DEVELODM            | MENT APPLICATION |          |
| ME OF DRAFTING AND MAY VARY FROM ACTUAL TE MEASURED DIMENSIONS, VERIFY ALL        |              | 3    | 05.02.2024 DA COORDINA | ATION       | PT        | 0 2 4 6      |                                                      |                                                                                                                                                                                                                                                                                                                                                                                                                                                                                                                                                                                                                                                                                                                                                                                                                                                                                                                                                                                                                                                                                                                                                                                                                                                                                                                                                                                                                                                                                                                                                                                                                                                                                                                                                                                                                                                                                                                                                                                                                                                                                                                                |                     |                                       |                                    | DEVELORIV           | TENT AFFLICATION |          |
| INSIONS & LEVELS ON SITE PRIOR TO RICATION OF COMPONENTS OR                       |              | 2    | 10.11.2023 PRELIMINARY |             | PT        |              |                                                      | Nominated Architect: Alexander de Belin Architects' Reg. No. 8330  DREW DICKSON ARCHITECTIS TYLINITED  ABN 12 168 892 153  SUITE 7 CROUND ELONG 83 ALEXANDER EXPERT ROWN NEST NEW 2655 ALEXANDER DE TREET COMES NEST NEW 2655 ALEXANDER DE TREET NEW 2655 ALEX | 2 BORAMBIL STREET,  | KNOX PREPARATORY SCHOOL               |                                    | PROJECT NO:         | DRAWING NO:      | RE\      |
| MENCEMENT OF WORK ON SITE.                                                        |              | ISSU | JE DATE                | DESCRIPTION | ISSUED BY |              |                                                      | Tel: +61 2 90613433 Email: info@dda-australia.com Web: www.dda-australia.com                                                                                                                                                                                                                                                                                                                                                                                                                                                                                                                                                                                                                                                                                                                                                                                                                                                                                                                                                                                                                                                                                                                                                                                                                                                                                                                                                                                                                                                                                                                                                                                                                                                                                                                                                                                                                                                                                                                                                                                                                                                   | WAHROONGA NSW 2076  | 1-13 BILLYARD AVE, WAHROONGA NSW 2076 |                                    | K2301               | DA-104           |          |