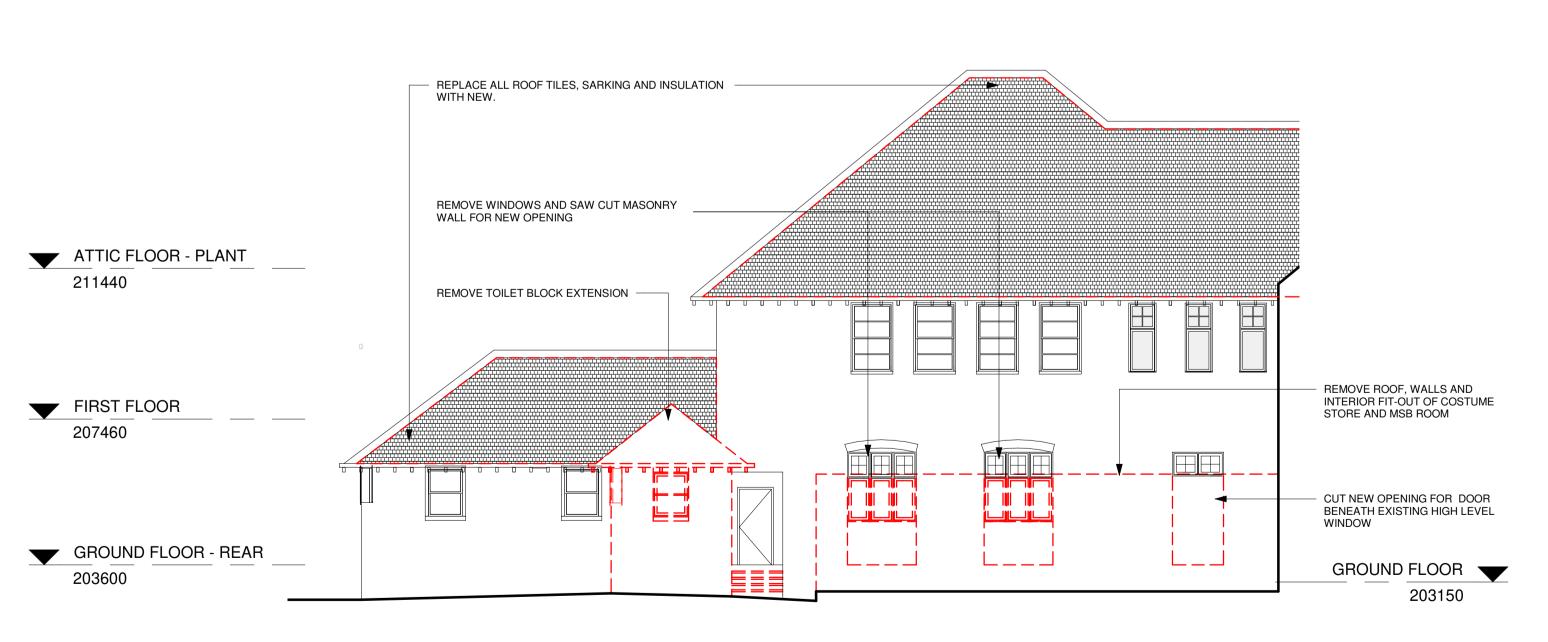

# 1 REMOVAL WORKS - NORTH ELEVATION 1:100

#### REMOVAL WORKS - EAST ELEVATION 1:100

| FIGURED DIMENSIONS SHALL BE USED IN                                                                                                                                                                  | ORIENTATION: | 7     | 21.03.2024 | DA ISSUE          | PT        |              |            |                 |    |             |
|------------------------------------------------------------------------------------------------------------------------------------------------------------------------------------------------------|--------------|-------|------------|-------------------|-----------|--------------|------------|-----------------|----|-------------|
| PREFERENCE TO THOSE SCALED OFF. DETAIL DRAWINGS TO LARGER SCALES TAKE                                                                                                                                |              | 6     | 16.02.2024 | DA COORDINATION   | PT        |              |            |                 |    |             |
| PRECEDENCE OVER SMALLER SCALE DRAWINGS THIS DRAWING WAS PREPARED FROM DRAWING AND SURVEY INFORMATION AVAILABLE AT THE TIME OF DRAFTING AND MAY VARY FROM ACTUAL SITE MEASURED DIMENSIONS. VERIFY ALL |              |       |            | }                 |           | 5            | 12.02.2024 | DA COORDINATION | PT | Scale 1:100 |
|                                                                                                                                                                                                      |              | 4     | 09.02.2024 | DA COORDINATION   | PT        | <del> </del> |            |                 |    |             |
|                                                                                                                                                                                                      |              |       |            |                   |           | 3            | 05.02.2024 | DA COORDINATION | PT | 0 2 4 6     |
| DIMENSIONS & LEVELS ON SITE PRIOR TO<br>FABRICATION OF COMPONENTS OR                                                                                                                                 |              | 2     | 10.11.2023 | PRELIMINARY ISSUE | PT        |              |            |                 |    |             |
| COMMENCEMENT OF WORK ON SITE.                                                                                                                                                                        |              | ISSUE | DATE       | DESCRIPTION       | ISSUED BY |              |            |                 |    |             |

EXISTING BUILDING NOT INCLUDED IN WORKS

EXISTING WALLS/BUILDING ELEMENTS RETAINED

ITEMS TO BE REMOVED

NOTE
REMOVE EX. INTERIOR FLOOR, WALL AND CEILING FINISH AT AFFECTED AREAS AND MAKE READY FOR NEW FLOOR FINISH UNLESS OTHERWISE NOTED.