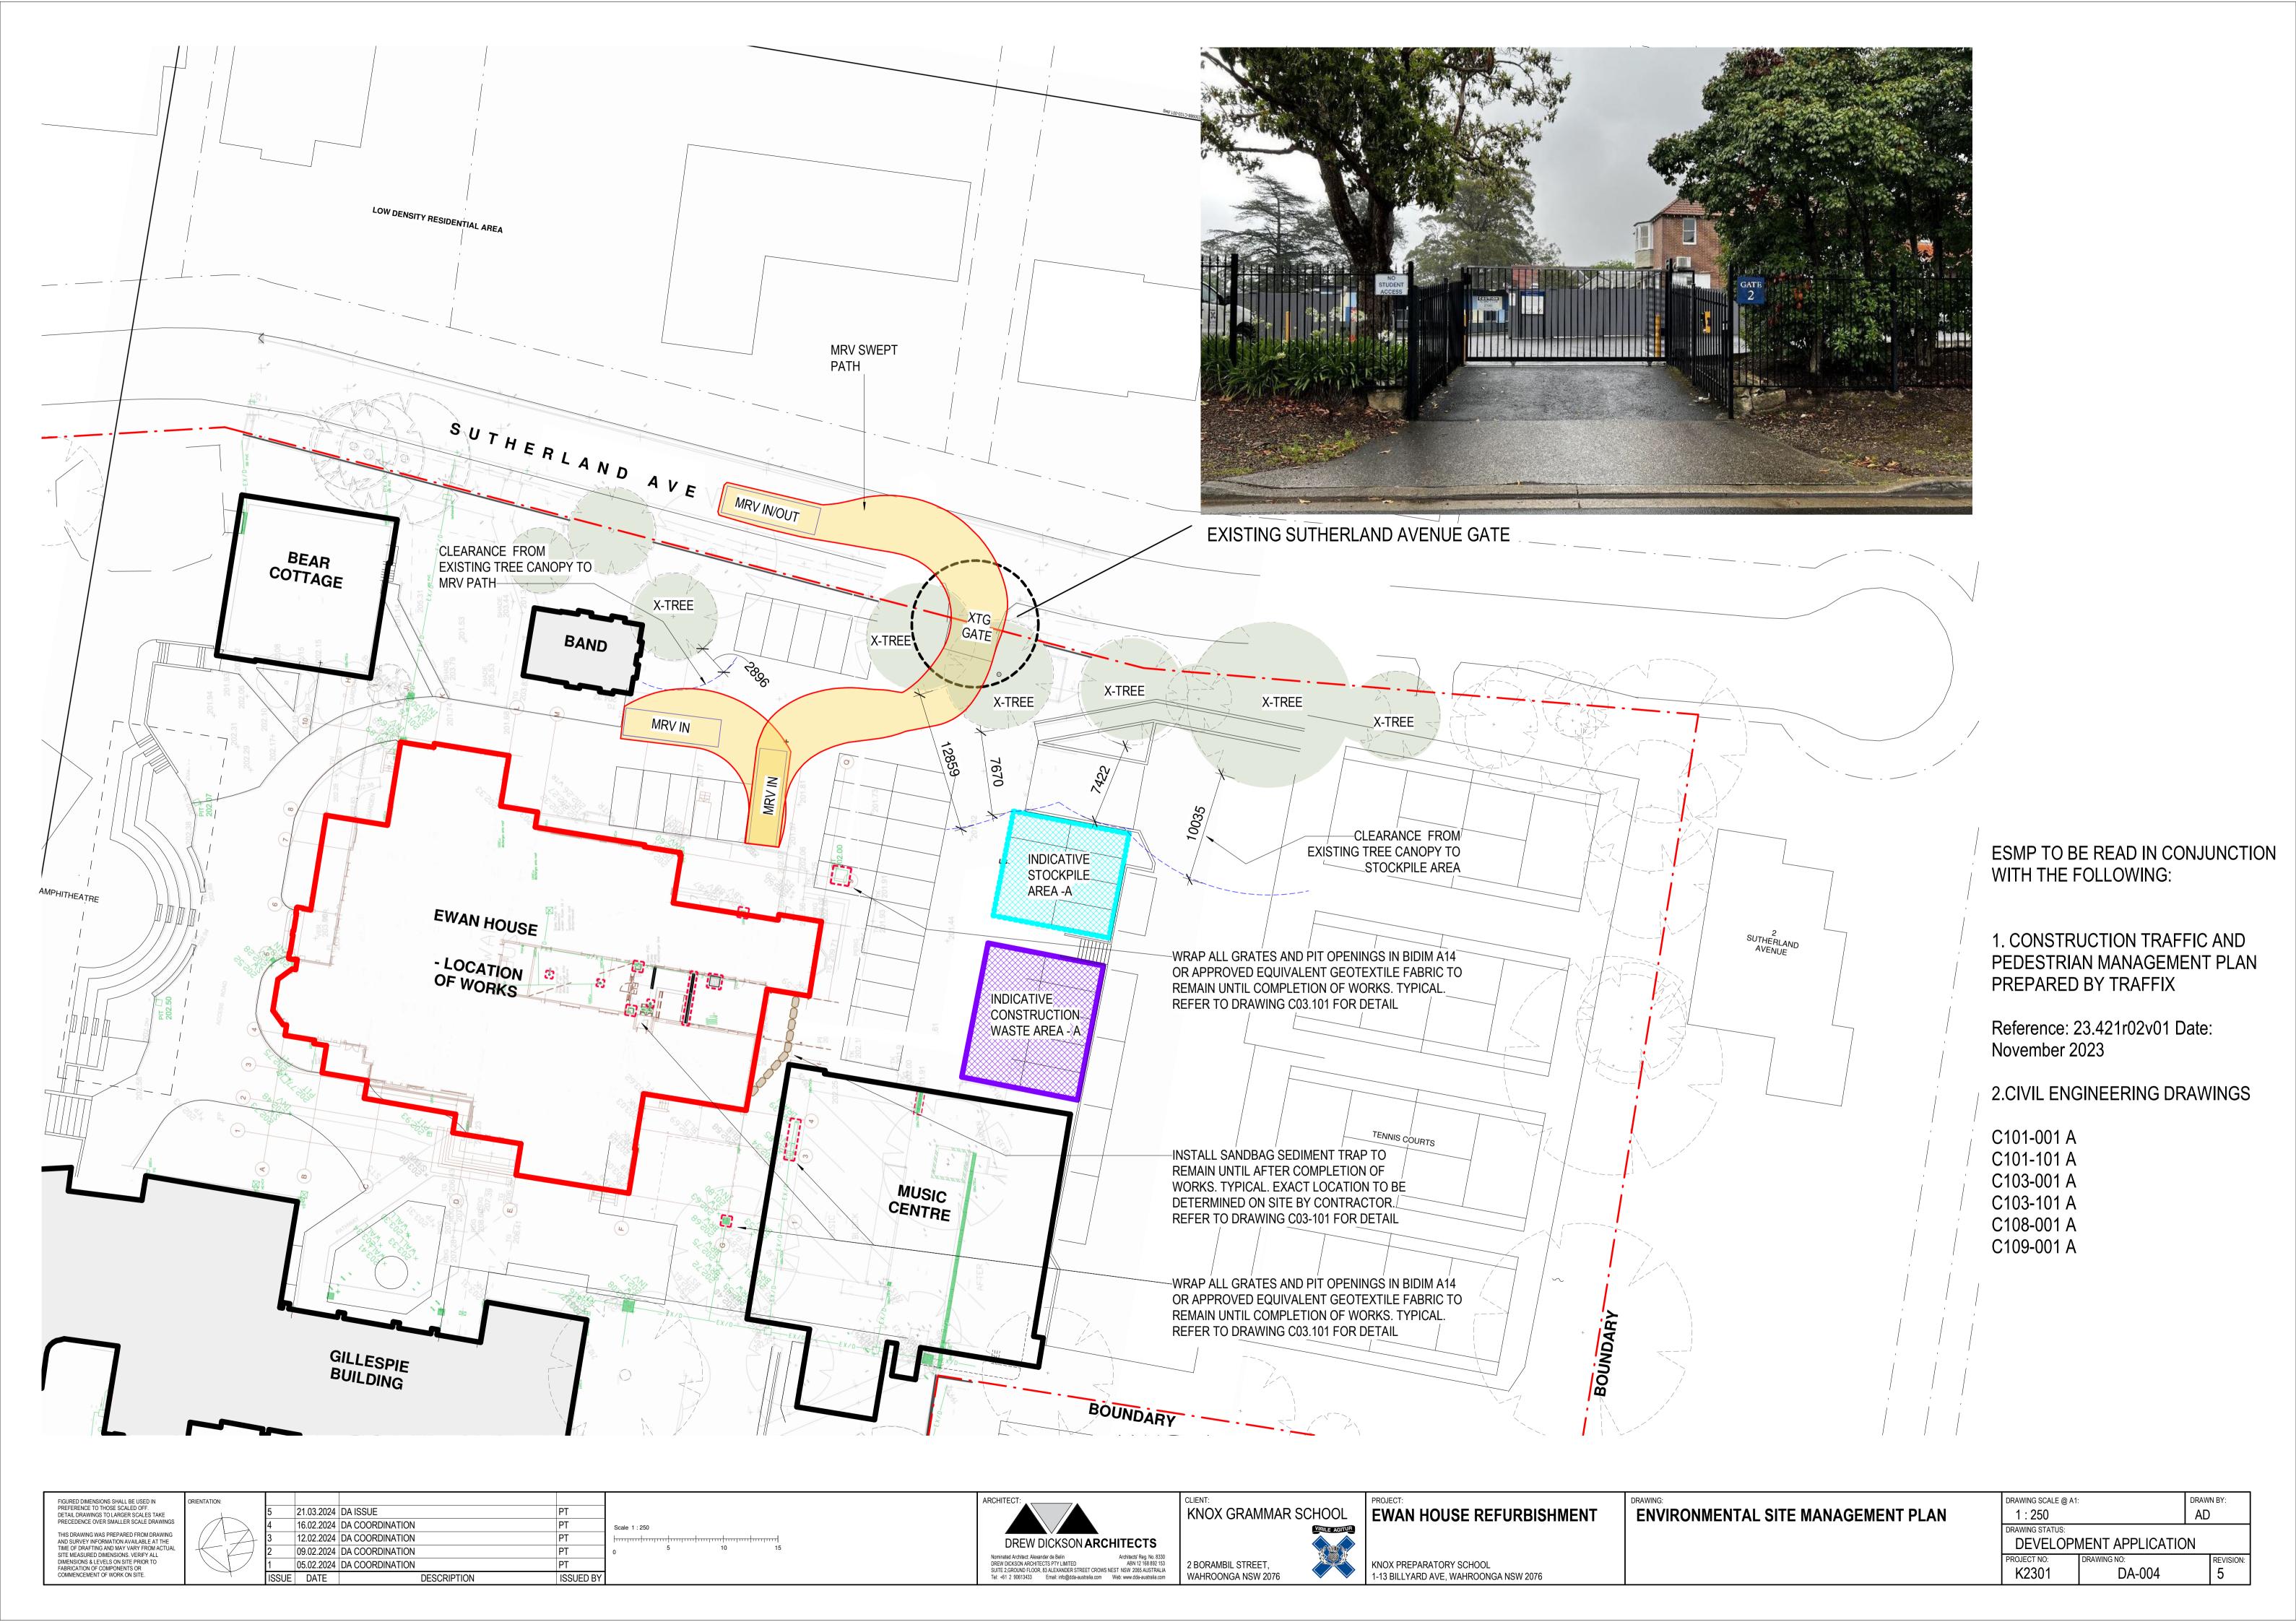

POSED FIRST FLOOR PLAN          | 7    | 21.03.2024 |
| DA-102  | PROPOSED ROOF PLAN                 | 7    | 21.03.2024 |
| DA-103  | PROPOSED ELEVATIONS - NORTH & EAST | 7    | 21.03.2024 |
| DA-104  | PROPOSED ELEVATIONS - SOUTH & WEST | 7    | 21.03.2024 |
| DA-105  | PROPOSED ELEVATIONS - COURTYARD    | 7    | 21.03.2024 |









1-13 BILLYARD AVE, WAHROONGA NSW 2076

KNOX PREPARATORY SCHOOL

| DRAWING:                    |
|-----------------------------|
| COVER SHEET & LOCATION PLAI |

| DRAWING SCALE @ A1:<br>NTS | DRAWN BY: AD        |  |           |
|----------------------------|---------------------|--|-----------|
| DEVELOPN                   | N                   |  |           |
| PROJECT NO: K2301          | DRAWING NO:  DA-001 |  | REVISION: |



DRAWN BY:

AD

DA-002















#### **GENERAL NOTES**

- ALL REMOVAL WORKS SHALL BE CARRIED OUT IN A ENTIRELY SAFE MANNER AND IN ACCORDANCE WITH AS2601-2001.

- RESTORATION WORKS TO DECORATIVE AND ARCHITECTURAL STONE EMBELLISHMENTS
  DETAILS REFER TO SANDSTONE EMBELLISHMENTS FABRIC CONDITION REPORT PREPARED BY
  TRADITIONAL STONE (CONSULTING) PYLITD
   WONDABYNE SANDSTONE TO BE USED, SUBJECT TO MARKET AVAILABILITY AND DESIGN DEVELOPMENT

EXISTING BUILDING NOT INCLUDED IN WORKS

EXISTING WALLS/BUILDING ELEMENTS RETAINED

ITEMS TO BE REMOVED

NOTE
REMOVE EX. INTERIOR FLOOR, WALL AND CEILING FINISH AT AFFECTED AREAS AND MAKE READY FOR NEW FLOOR FINISH UNLESS OTHERWISE NOTED.

# 1 REMOVAL WORKS - NORTH ELEVATION 1:100



#### REMOVAL WORKS - EAST ELEVATION 1:100

| FIGURED DIMENSIONS SHALL BE USED IN