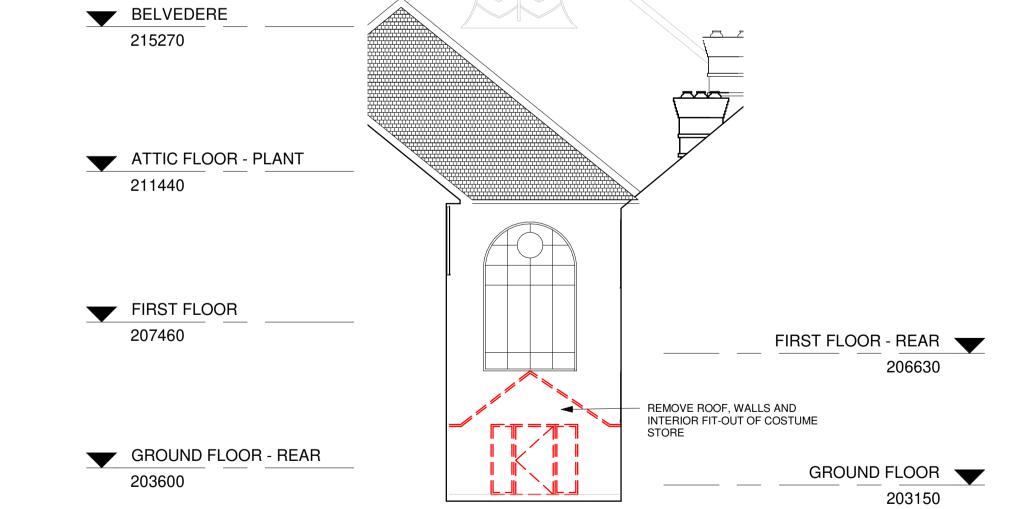

REMOVAL WORKS - EAST ELEVATION (COURTYARD)

1:100

2 REMOVAL WORKS - WEST ELEVATION (COURTYARD)
1:100

REMOVAL WORKS - NORTH ELEVATION (COURTYARD)

| FIGURED DIMENSIONS SHALL BE USED IN ORIENTATION:                                                                                                              | 7   21.03.2024   DA ISSUE        | PT        |          | ARCHITECT:                                                                   | CLIENT:             | PROJECT:                              | DRAWING:                       | DRAWING SCALE @ A | <b>.</b> 1:      | DRAWN BY: |
|---------------------------------------------------------------------------------------------------------------------------------------------------------------|----------------------------------|-----------|----------|------------------------------------------------------------------------------|---------------------|---------------------------------------|--------------------------------|-------------------|------------------|-----------|
| FIGURED DIMENSIONS SHALL BE USED IN ORIENTATION: PREFERENCE TO THOSE SCALED OFF. DETAIL DRAWINGS TO LARGER SCALES TAKE PRECEDENCE OVER SMALLER SCALE DRAWINGS | 6 16.02.2024 DA COORDINATION     | PT        |          |                                                                              | KNOX GRAMMAR SCHOOL | EWAN HOUSE REFURBISHMENT              | REMOVAL ELEVATIONS - COURTYARD | 1 : 100           |                  | ı PT      |
| PRECEDENCE OVER SMALLER SCALE DRAWINGS  THIS DRAWING WAS PREPARED FROM DRAWING AND SURVEY INFORMATION AVAILABLE AT THE                                        | 5   12.02.2024   DA COORDINATION | PT        | le 1:100 |                                                                              | VIRILE AGITUR       |                                       |                                | DRAWING STATUS    |                  |           |
|                                                                                                                                                               | 4 09.02.2024 DA COORDINATION     | PT        |          | DREW DICKSON ARCHITECTS                                                      |                     |                                       |                                | DEVELOR           | MENT APPLICATION | 1NI       |
| TIME OF DRAFTING AND MAY VARY FROM ACTUAL<br>SITE MEASURED DIMENSIONS. VERIFY ALL                                                                             | 3 05.02.2024 DA COORDINATION     | PT        | 0 2 4 6  | Nominated Architect: Alexander de Belin Architects' Reg. No. 8330            |                     |                                       |                                |                   | Tanamana         | - IN      |
| SITE MEASURED DIMENSIONS, VERIFY ALL DIMENSIONS & LEVELS ON SITE PRIOR TO FABRICATION OF COMPONENTS OR                                                        | 2 10.11.2023 PRELIMINARY ISSUE   | PT        |          | DREW DICKSON ARCHITECTS PTY LIMITED ABN 12 168 892 153                       | 2 BORAMBIL STREET,  | KNOX PREPARATORY SCHOOL               |                                | PROJECT NO:       | DRAWING NO:      | REVISION: |
| COMMENCEMENT OF WORK ON SITE.                                                                                                                                 | ISSUE DATE DESCRIPTION           | ISSUED BY |          | Tel: +61 2 90613433 Email: info@dda-australia.com Web: www.dda-australia.com | WAHROONGA NSW 2076  | 1-13 BILLYARD AVE, WAHROONGA NSW 2076 |                                | K2301             | DA-025           | /         |

EXISTING BUILDING NOT INCLUDED IN WORKS

EXISTING WALLS/BUILDING ELEMENTS RETAINED

ITEMS TO BE REMOVED

REMEDIATION WORKS TO WINDOWS

NOTE
REMOVE EX. INTERIOR FLOOR, WALL AND CEILING FINISH AT AFFECTED AREAS AND MAKE READY FOR NEW FLOOR FINISH
UNLESS OTHERWISE NOTED.