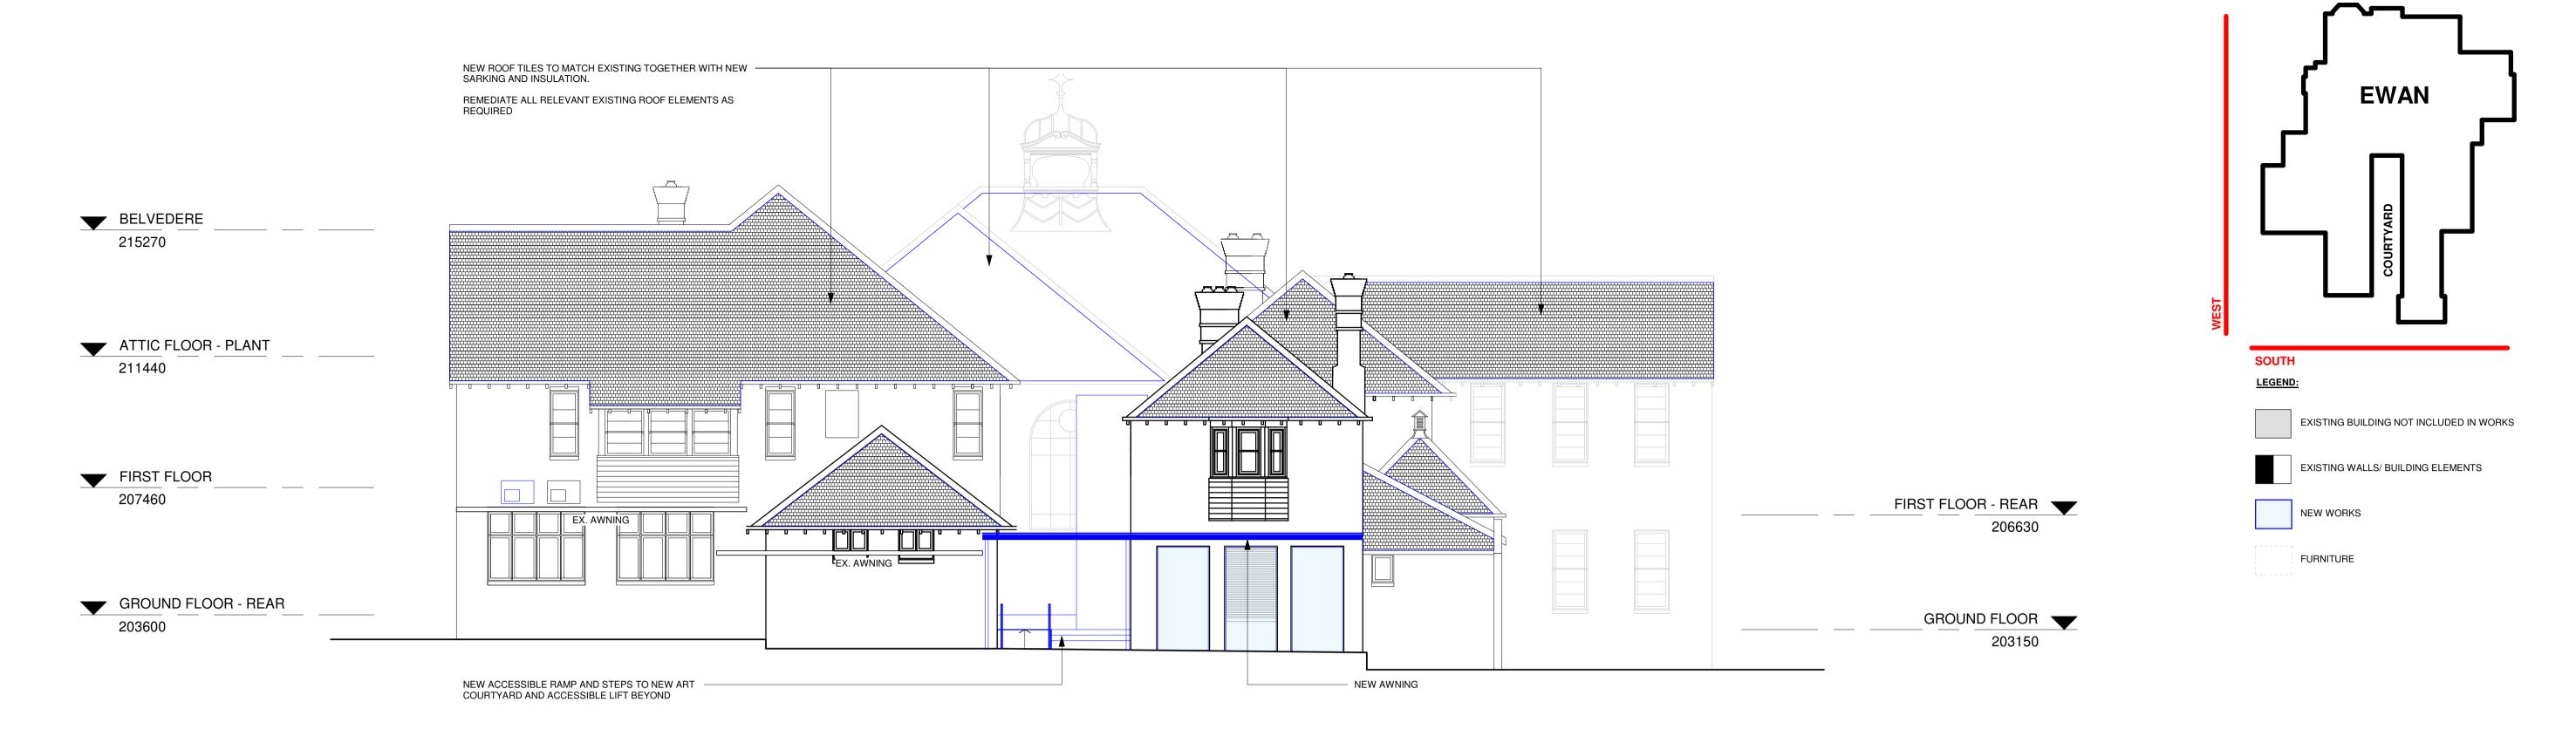

EXISTING BUILDING NOT INCLUDED IN WORKS

EXISTING WALLS/ BUILDING ELEMENTS

NEW WORKS

FURNITURE

PROPOSED SOUTH ELEVATION
1:100

PROPOSED WEST ELEVATION
1:100