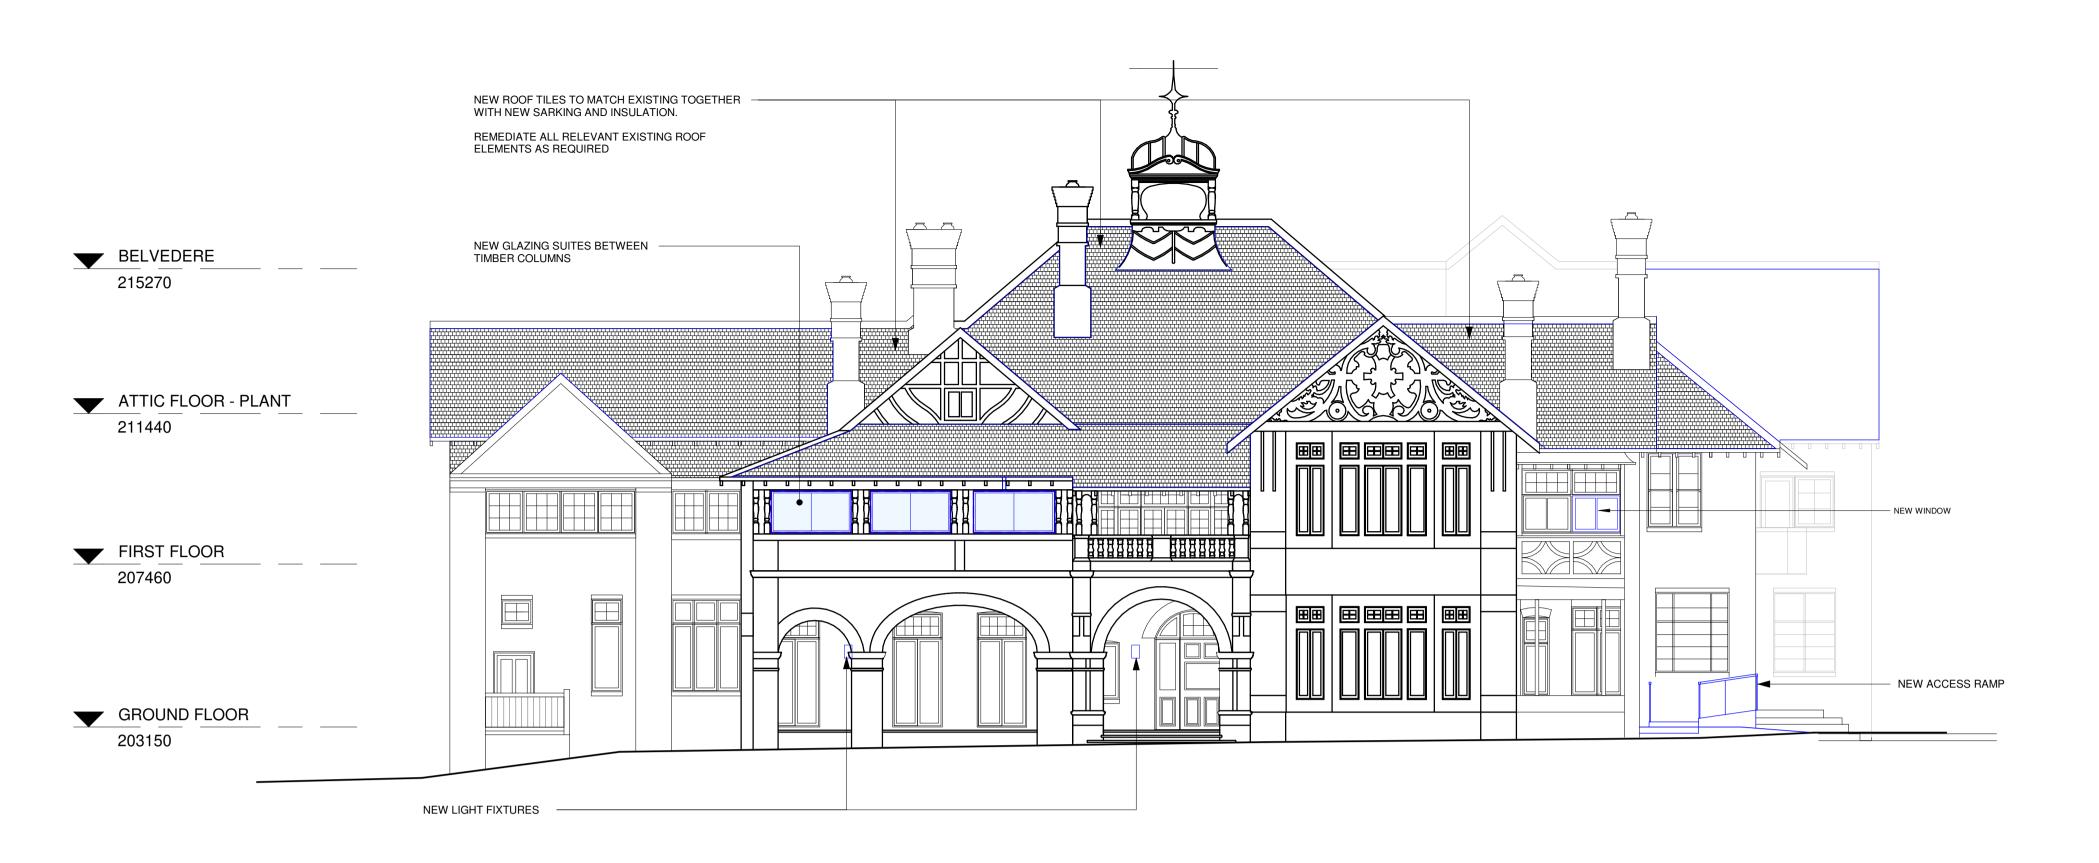

# PROPOSED NORTH ELEVATION 1:100

### **PRELIMINARY**

| FIGURED DIMENSIONS SHALL BE USED IN                                               | ORIENTATION: | 7 21.03.2024 DA ISSUE            | PT        |             | ARCHITECT:                                                                                                                                            | CLIENT:             | PROJECT:                              | DRAWING:                           | DRAWING SCALE @ A1: | DF                | RAWN BY:                                      |
|-----------------------------------------------------------------------------------|--------------|----------------------------------|-----------|-------------|-------------------------------------------------------------------------------------------------------------------------------------------------------|---------------------|---------------------------------------|------------------------------------|---------------------|-------------------|-----------------------------------------------|
| PREFERENCE TO THOSE SCALED OFF. DETAIL DRAWINGS TO LARGER SCALES TAKE             |              | 6   16.02.2024   DA COORDINATION | PT        |             |                                                                                                                                                       | KNOX GRAMMAR SCHOOL | EWAN HOUSE REFURBISHMENT              | PROPOSED ELEVATIONS - NORTH & EAST | 1:100               |                   | PT                                            |
| PRECEDENCE OVER SMALLER SCALE DRAWINGS                                            |              | 5 12.02.2024 DA COORDINATION     | PT        | Scale 1:100 |                                                                                                                                                       | VIRILE AGITUR       | a                                     | THO COLD LLEVATIONS NORTH & LAST   | DRAWING STATUS:     |                   | <u>· · · · · · · · · · · · · · · · · · · </u> |
| THIS DRAWING WAS PREPARED FROM DRAWING<br>AND SURVEY INFORMATION AVAILABLE AT THE |              | 4 09.02.2024 DA COORDINATION     | PT        |             | DREW DICKSON ARCHITECTS                                                                                                                               |                     |                                       |                                    |                     | MENT APPLICATION  | 1                                             |
| TIME OF DRAFTING AND MAY VARY FROM ACTUAL SITE MEASURED DIMENSIONS, VERIFY ALL    |              | 3 05.02.2024 DA COORDINATION     | PT        | 0 2 4 6     |                                                                                                                                                       |                     |                                       |                                    | DEVELOFIV           | ILINI APPLICATION |                                               |
| DIMENSIONS & LEVELS ON SITE PRIOR TO                                              |              | 2 10.11.2023 PRELIMINARY ISSUE   | PT        | 1           | Nominated Architect: Alexander de Belin Architects Reg. No. 8330 DREW DICKSON ARCHITECTS PTY LIMITED ABN 12 168 892 153                               | 2 BORAMBIL STREET,  | KNOX PREPARATORY SCHOOL               |                                    | PROJECT NO:         | DRAWING NO:       | REVISION:                                     |
| FABRICATION OF COMPONENTS OR COMMENCEMENT OF WORK ON SITE.                        |              | ISSUE DATE DESCRIPTION           | ISSUED BY | 1           | SUITE 2,GROUND FLOOR, 83 ALEXANDER STREET CROWS NEST NSW 2065 AUSTRALIA  Tel: +61 2 90613433 Email: info@dda-australia.com Web: www.dda-australia.com | WAHROONGA NSW 2076  | 1-13 BILLYARD AVE, WAHROONGA NSW 2076 |                                    | K2301               | DA-103            | 7 '                                           |