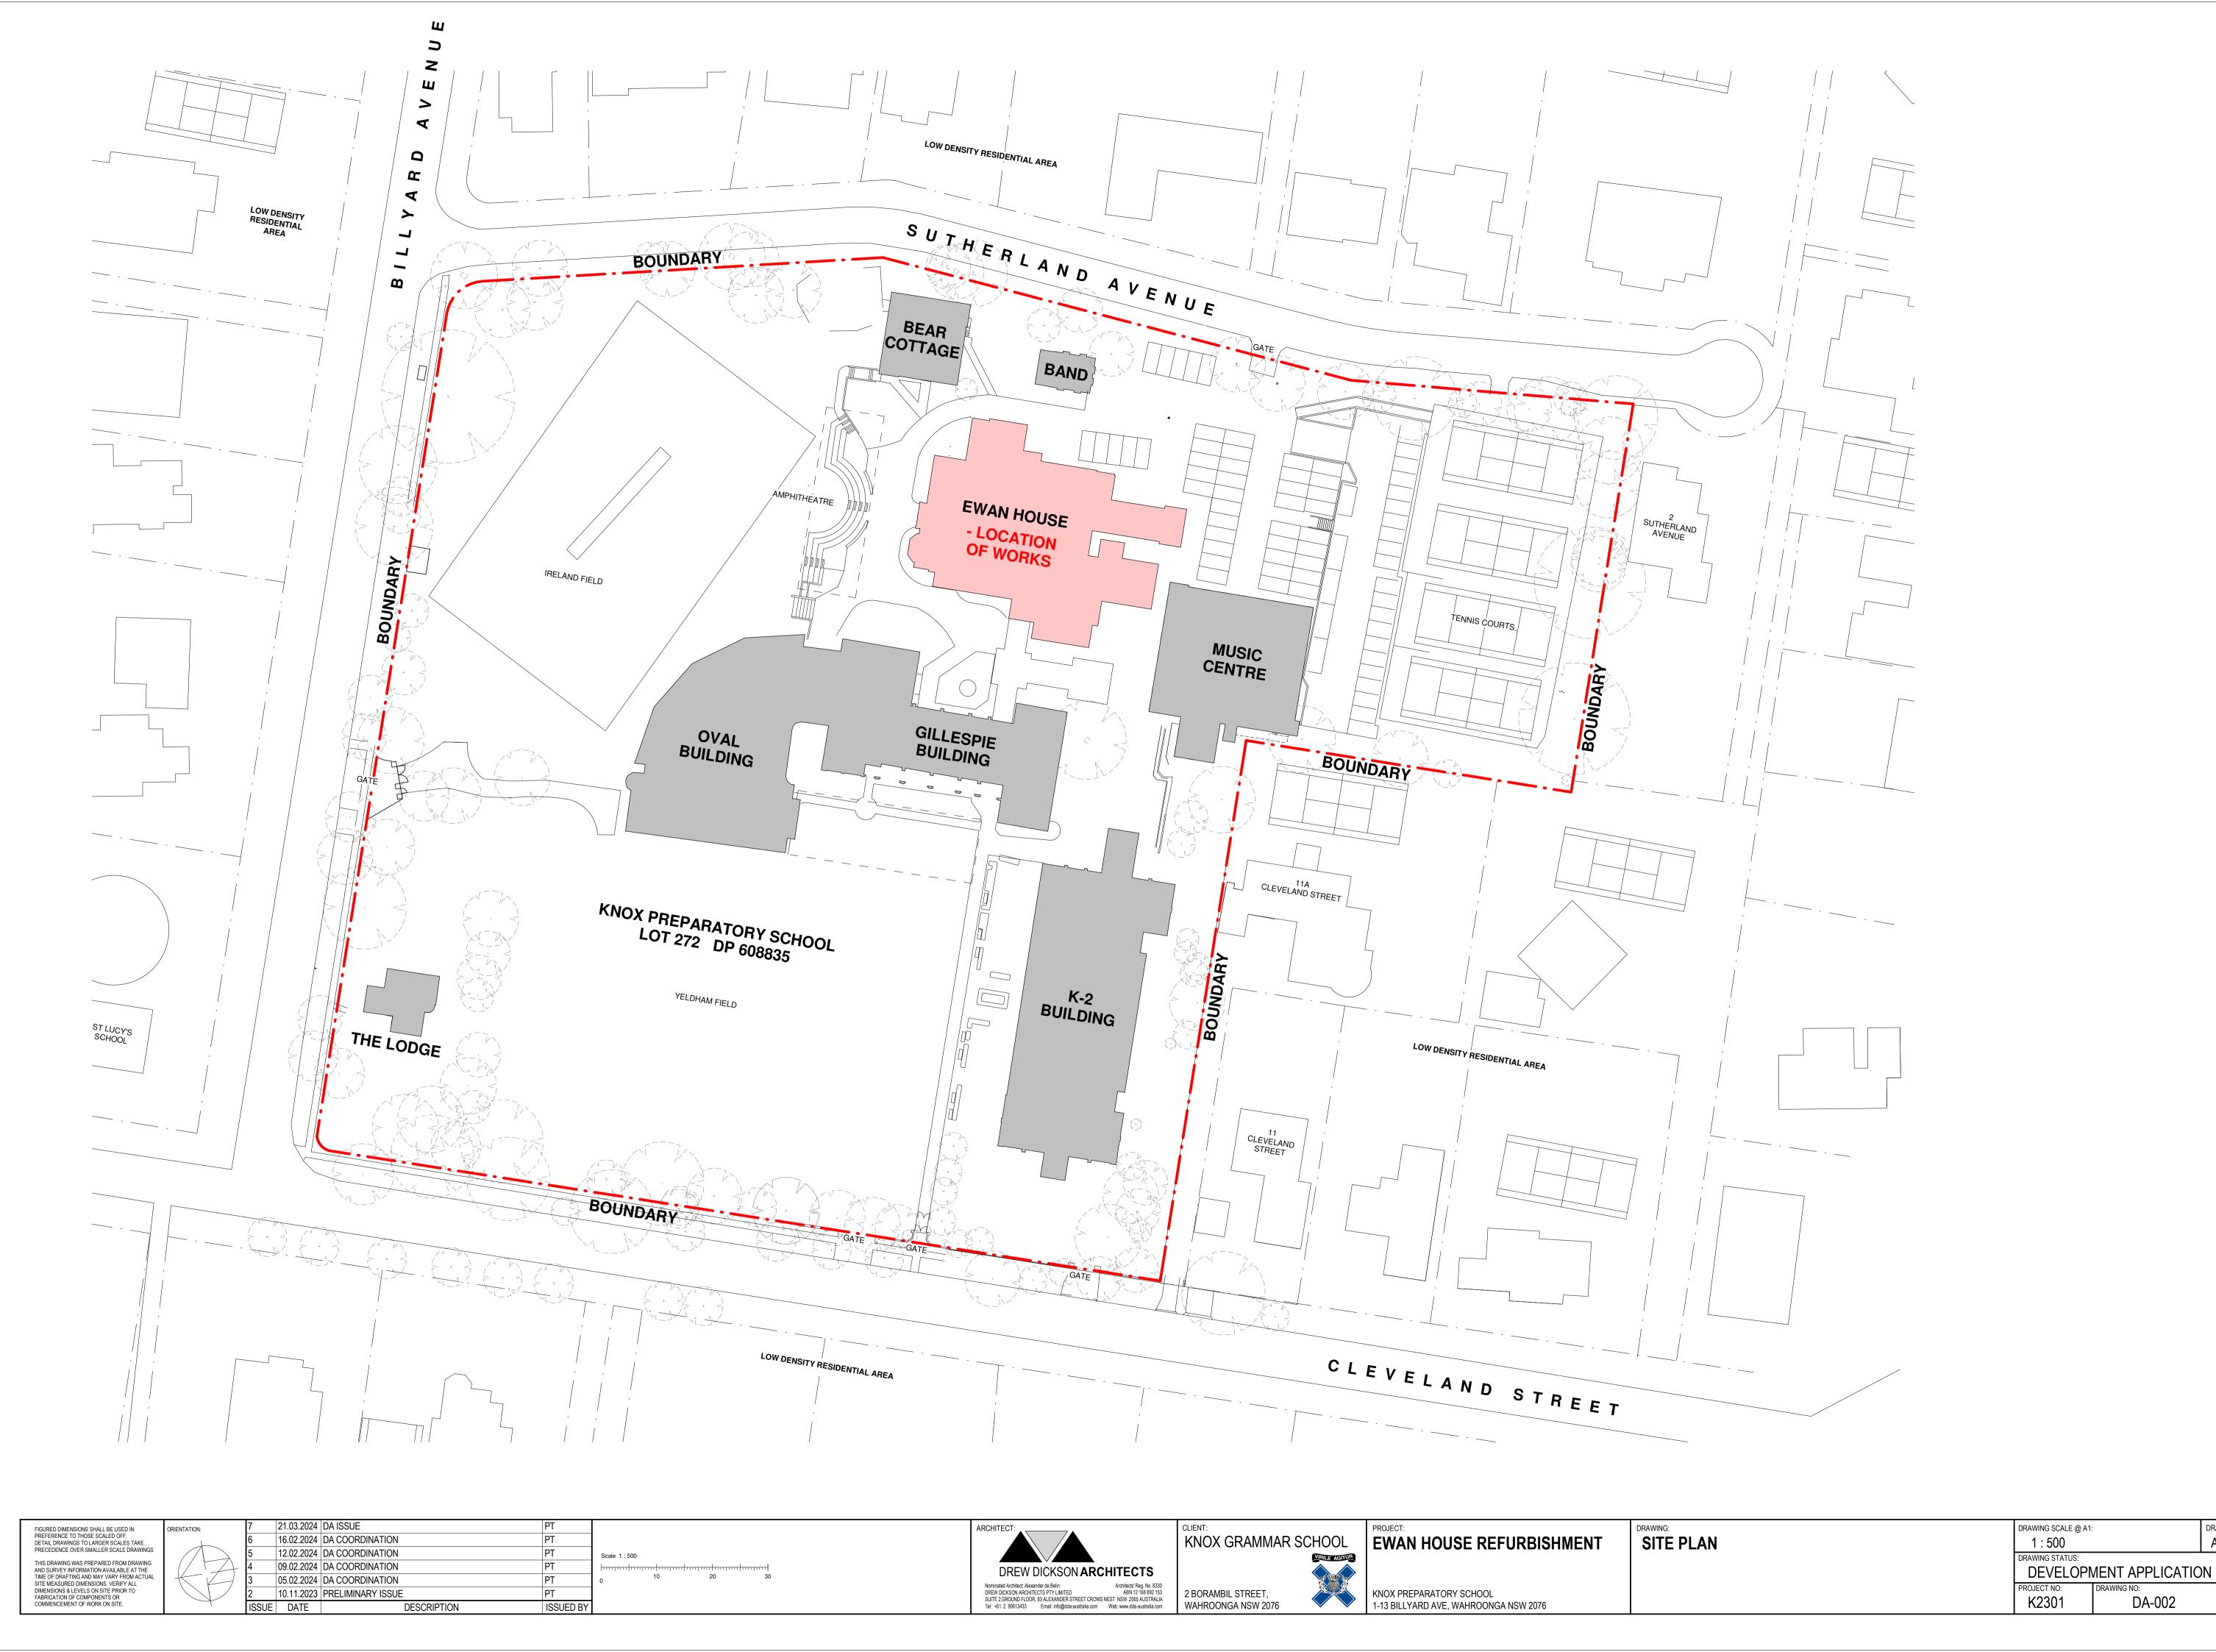

1.03.2024 |
| DA-101  | PROPOSED FIRST FLOOR PLAN          | 7    | 21.03.2024 |
| DA-102  | PROPOSED ROOF PLAN                 | 7    | 21.03.2024 |
| DA-103  | PROPOSED ELEVATIONS - NORTH & EAST | 7    | 21.03.2024 |
| DA-104  | PROPOSED ELEVATIONS - SOUTH & WEST | 7    | 21.03.2024 |
| DA-105  | PROPOSED ELEVATIONS - COURTYARD    | 7    | 21.03.2024 |









1-13 BILLYARD AVE, WAHROONGA NSW 2076

KNOX PREPARATORY SCHOOL

| DRAWING:                    |
|-----------------------------|
| COVER SHEET & LOCATION PLAI |

| DRAWING SCALE @ A1:<br>NTS | DRAWN BY: AD        |  |           |
|----------------------------|---------------------|--|-----------|
| DEVELOPN                   | N                   |  |           |
| PROJECT NO: K2301          | DRAWING NO:  DA-001 |  | REVISION: |



DRAWN BY:

AD

DA-002















#### **GENERAL NOTES**

- ALL REMOVAL WORKS SHALL BE CARRIED OUT IN A ENTIRELY SAFE MANNER AND IN ACCORDANCE WITH AS2601-2001.

- RESTORATION WORKS TO DECORATIVE AND ARCHITECTURAL STONE EMBELLISHMENTS
  DETAILS REFER TO SANDSTONE EMBELLISHMENTS FABRIC CONDITION REPORT PREPARED BY
  TRADITIONAL STONE (CONSULTING) PYLITD
   WONDABYNE SANDSTONE TO BE USED, SUBJECT TO MARKET AVAILABILITY AND DESIGN DEVELOPMENT

EXISTING BUILDING NOT INCLUDED IN WORKS

EXISTING WALLS/BUILDING ELEMENTS RETAINED

ITEMS TO BE REMOVED

NOTE
REMOVE EX. INTERIOR FLOOR, WALL AND CEILING FINISH AT AFFECTED AREAS AND MAKE READY FOR NEW FLOOR FINISH UNLESS OTHERWISE NOTED.

# 1 REMOVAL WORKS - NORTH ELEVATION 1:100



#### REMOVAL WORKS - EAST ELEVATION 1:100

| FIGURED DIMENSIONS S